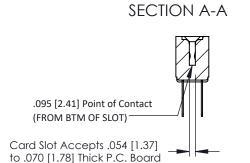

Mounting Option
.156 (3.96) Dia. Mounting Holes

**Contact Detail** 

PC Tail .046x.013(1.17x0.33) - Tail LG=.358(9.09) .156 [3.96] Contact Spacing x .200 [5.08] Row Spacing THIS IS A C.A.D. GENERATED DRAWING DO NOT MAKE MANUAL REVISIONS TO MAS

ER.

133UL NUMBER

ORIGINAL





## **See Accompanying Pages for:**

- Contact Bend Details
- Mounting Options



307 ENG MASTER

DATE: AUG. 11/09

SHEET 1 OF 3

307 / 357 Card Edge Connector

Part Number: 307-024-422-204

EDAC INC
TORONTO, ONTARIO
CANADA

YOUR CONNECTION TO QUALITY & SERVICE WITHOUT WRITER PREMISSION.

ACAD REFERENCE NO
DRAWN: J.LEE
CHECKED:

SCALE: NTS

SHALL NOT BE REPRODUCED, OR COPIED OR USED AS THE BASIS FOR THE
MANUFACTURE OR SALE OF APPARATUS

307 Assembly