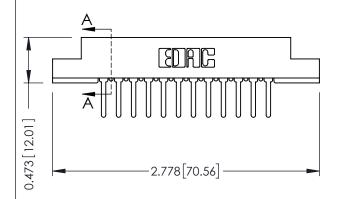

Mounting Option
.156 (3.96) Dia. Mounting Holes

**Contact Detail** 

PC Tail .046x.013(1.17x0.33) - Tail LG=.358(9.09) .156 [3.96] Contact Spacing x .200 [5.08] Row Spacing THIS IS A C.A.D. GENERATED DRAWING DO NOT MAKE MANUAL REVISIONS TO MAS

ER.

133UL NUMBER

ORIGINAL





## **See Accompanying Pages for:**

- Contact Bend Details
- Mounting Options



307 ENG MASTER

DATE: AUG. 11/09

SHEET 1 OF 3

307 / 357 Card Edge Connector

Part Number: 307-024-422-204

EDAC INC
TORONTO, ONTARIO
CANADA

YOUR CONNECTION TO QUALITY & SERVICE WITHOUT WRITER PREMISSION.

ACAD REFERENCE NO
DRAWN: J.LEE
CHECKED:

SCALE: NTS

SHALL NOT BE REPRODUCED, OR COPIED OR USED AS THE BASIS FOR THE
MANUFACTURE OR SALE OF APPARATUS

307 Assembly