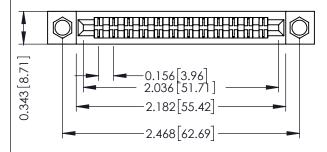

Mounting Option
.156 (3.96) Dia. Mounting Holes

**Contact Detail** 

PC Tail .046x.013(1.17x0.33) - Tail LG=.358(9.09) .156 [3.96] Contact Spacing x .200 [5.08] Row Spacing THIS IS A C.A.D. GENERATED DRAWING DO NOT MAKE MANUAL REVISIONS TO MAS