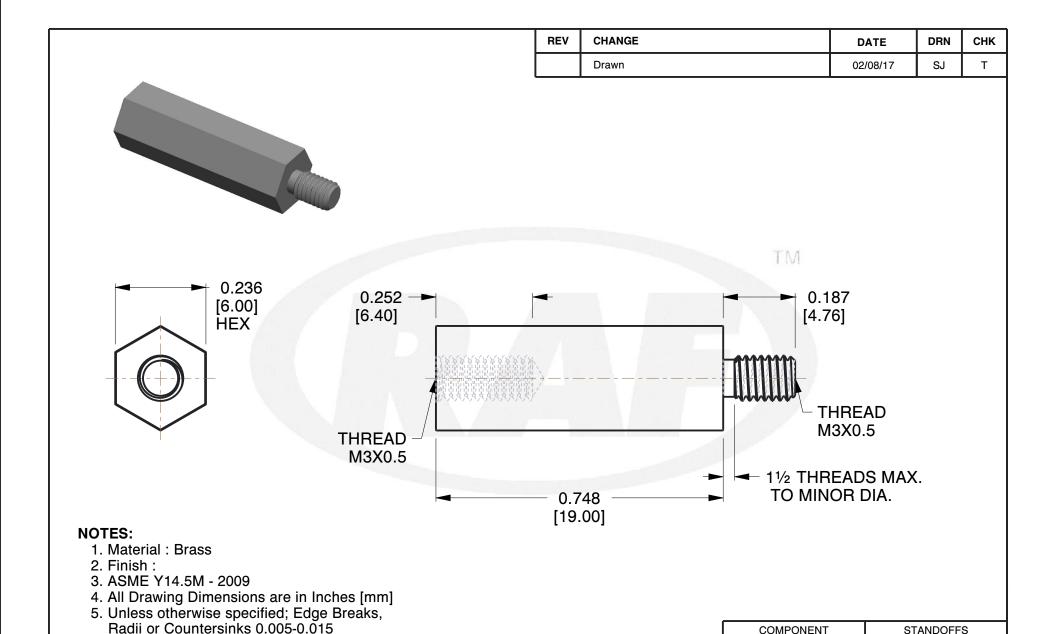

NON-METALLIC

LENGTH: ±0.010 DIAMETERS: ± 0.010

INTERNAL THREADS:

MINIMUM THREAD DEPTH

|  |                                | SCALI  |
|--|--------------------------------|--------|
|  |                                | 4.00   |
|  | 6 MM HEX MALE-FEMALE STANDOFFS | SHEE   |
|  |                                | 1 of 1 |