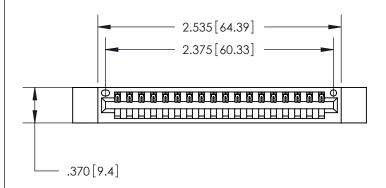

<u>Contact Dimensions:</u> 520-P.C. Tail .030x.018 (0.76x0.46) - Tail LG. = .175 (4.45) .125 (3.18) Contact Spacing x .250 (6.35) Row Spacing

THIS IS A C.A.D. GENERATED DRAWING DO NOT MAKE MANUAL REVISIONS TO MASTER.

- INSULATOR MATERIAL: THERMOPLASTIC POLYESTER, UL 94V-0 CONTACT MATERIAL; COPPER, NICKEL, TIN ALLOY CA-725
- CONTACT PLATING: GOLD ON THE MATING AREA, TIN-LEAD ON THE CONTACT TAILS, NICKEL UNDERPLATE

846/896 SERIES HIGH TEMP CARD EDGE CONNECTOR PART NUMBER: 896-018-520-112