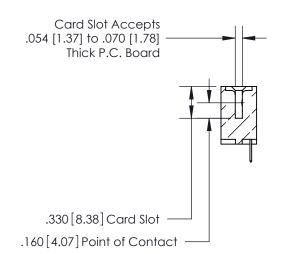

**Contact Code 560** 

INSULATOR MATERIAL: THERMOPLASTIC POLYESTER, UL 94V-0 CONTACT MATERIAL; COPPER, NICKEL, TIN ALLOY CA-725 CONTACT PLATING: GOLD ON THE MATING AREA, TIN-LEAD ON THE CONTACT TAILS, NICKEL UNDERPLATE

**Contact Code 558** 

## 846/896 SERIES HIGH TEMP CARD EDGE CONNECTOR CONTACT CODE 555,556,558,559,560 DIMENSIONS

.150 [3.81]

YOUR CONNECTION TO QUALITY & SERVICE

**Contact Code 559** 

**EDAC INC** TORONTO, ONTARIO CANADA

THESE DRAWINGS AND SPECIFICATIONS ARE THE PROPERTY OF EDAC INC.,AND SHALL NOT BE REPRODUCED, OR COPIED OR USED AS THE BASIS FOR THE MANUFACTURE OR SALE OF APPARATUS WITHOUT WRITTEN PERMISSION.