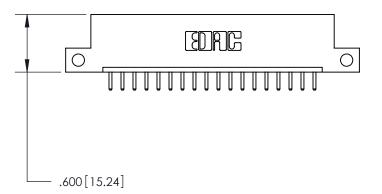

THIS IS A C.A.D. GENERATED DRAWING DO NOT MAKE MANUAL REVISIONS TO MASTER.

ISSUE NUMBER

.165[4.19]

.375 [9.54]

ORIGINAL

1

.060 [1.52] .125(3.18) to .210(5.33) **Outside Tails** .125(3.18) to .210(5.33) **Outside Tails** 