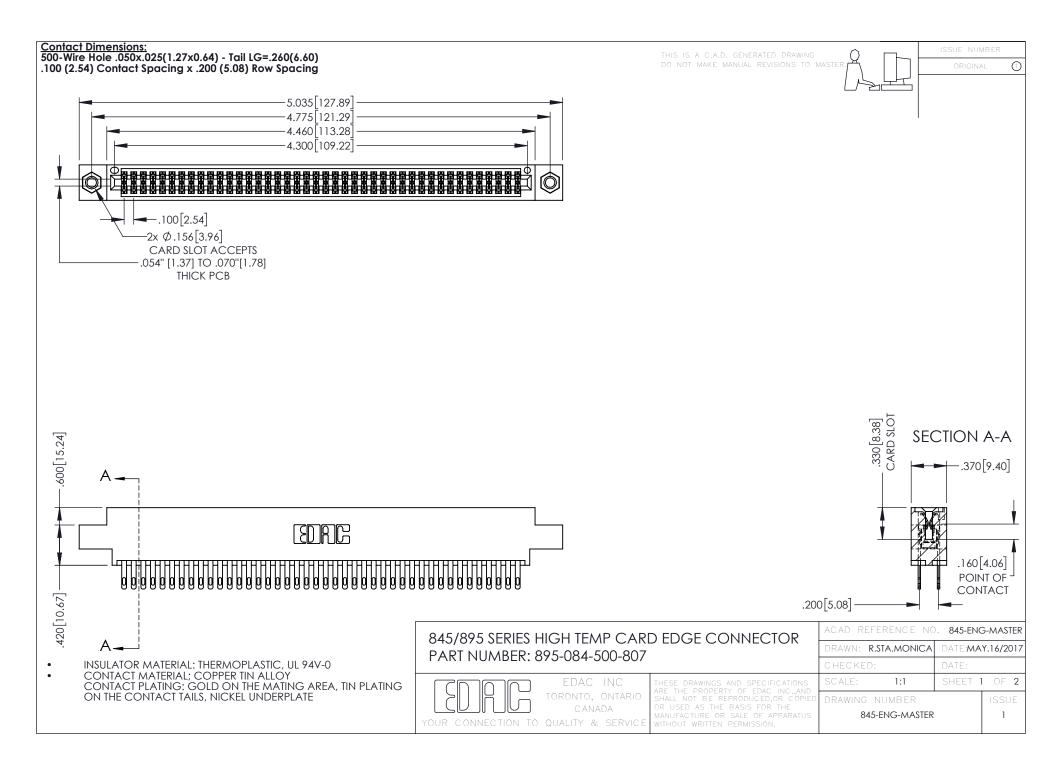

- INSULATOR MATERIAL: THERMOPLASTIC POLYESTER, UL 94V-0 DAP MATERIAL AVAILABLE UPON REQUEST
- CONTACT MATERIAL; COPPER ALLOY

**Contact Code 558** 

CONTACT PLATING: GOLD ON THE MATING AREA, TIN PLATING ON THE CONTACT TAILS, NICKEL UNDERPLATE

## 845/895 SERIES HIGH TEMP CARD EDGE CONNECTOR CONTACT CODE 555,556,558,559,560 DIMENSIONS

YOUR CONNECTION TO QUALITY & SERVICE

Contact Code 559

|   | ACAD REFERENCE NO   | . 845-ENG-MASTER |
|---|---------------------|------------------|
|   | DRAWN: R.STA.MONICA | DATE:MAY.16/2017 |
|   | CHECKED:            | DATE:            |
|   | SCALE: 1:1          | SHEET 2 OF 2     |
| D | DRAWING NUMBER      | ISSUE            |

Contact Code 560

845-ENG-MASTER