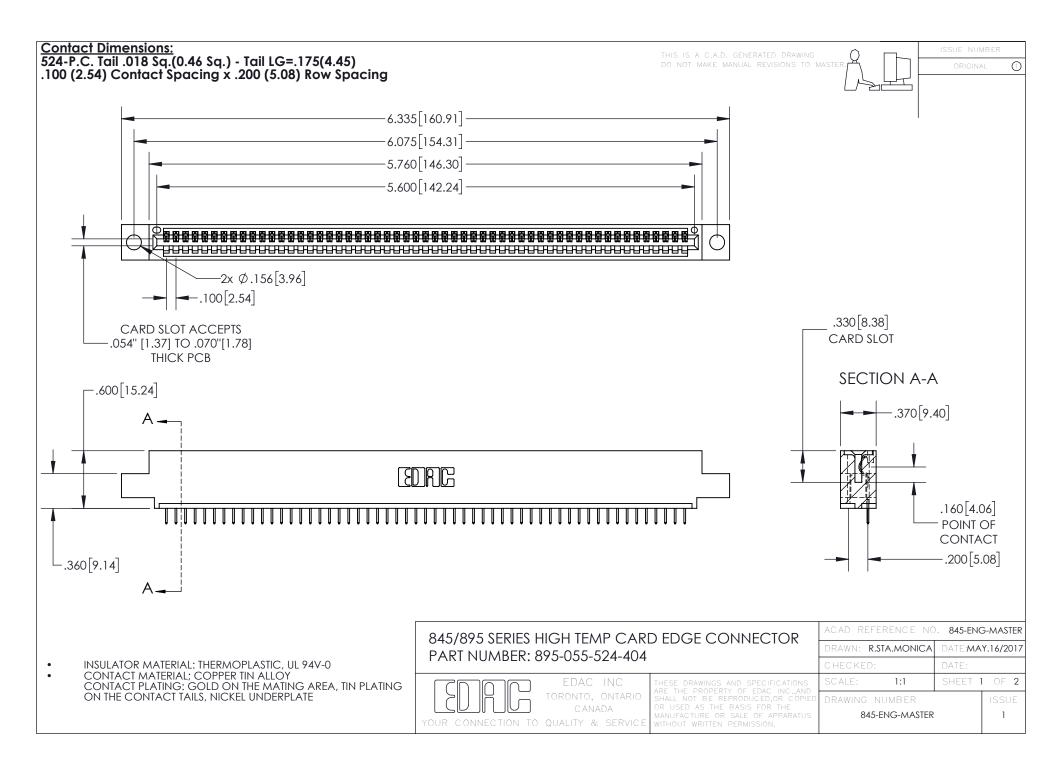

INSULATOR MATERIAL: THERMOPLASTIC POLYESTER, UL 94V-0 DAP MATERIAL AVAILABLE UPON REQUEST

**Contact Code 558** 

CONTACT MATERIAL; COPPER ALLOY CONTACT PLATING: GOLD ON THE MATING AREA, TIN PLATING ON THE CONTACT TAILS, NICKEL UNDERPLATE

## 845/895 SERIES HIGH TEMP CARD EDGE CONNECTOR CONTACT CODE 555,556,558,559,560 DIMENSIONS

YOUR CONNECTION TO QUALITY & SERVICE

Contact Code 559

|   | ACAD REFERENCE NO. 845-ENG-MASTER |                  |  |
|---|-----------------------------------|------------------|--|
|   | DRAWN: R.STA.MONICA               | DATE:MAY.16/2017 |  |
|   | CHECKED:                          | DATE:            |  |
|   | SCALE: 1:1                        | SHEET 2 OF 2     |  |
| D | DRAWING NUMBER                    | ISSUE            |  |

Contact Code 560

845-ENG-MASTER