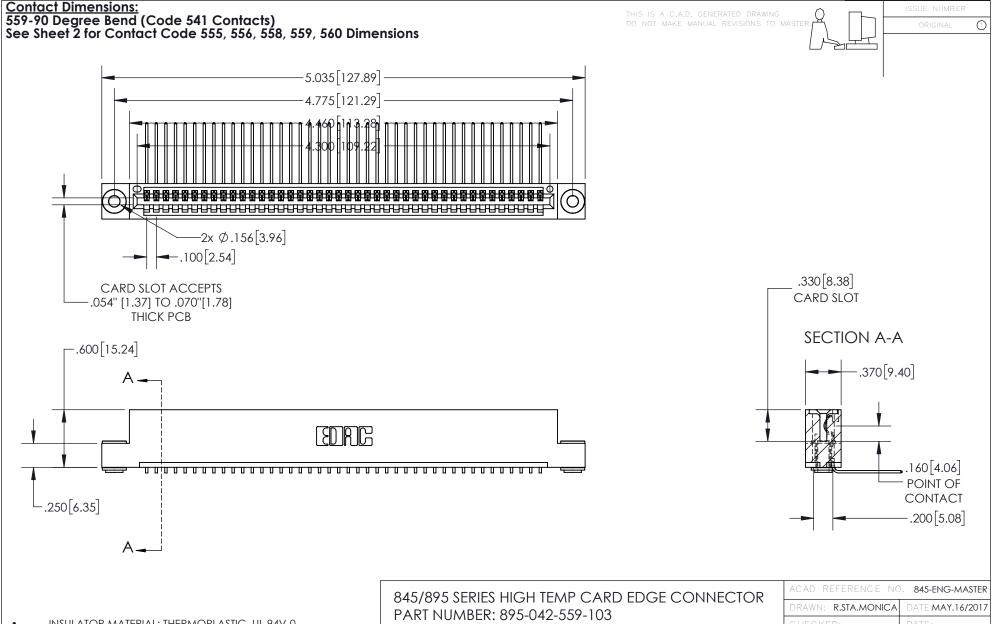

INSULATOR MATERIAL: THERMOPLASTIC, UL 94V-0 CONTACT MATERIAL; COPPER TIN ALLOY
CONTACT PLATING: GOLD ON THE MATING AREA, TIN PLATING
ON THE CONTACT TAILS, NICKEL UNDERPLATE

YOUR CONNECTION TO QUALITY & SERVICE