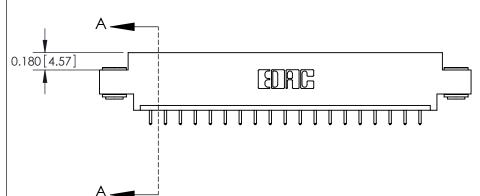

ISSUE NUMBER

ORIGINAL

**See Accompanying Pages for:** 

**Contact Bend Details** 

837/887 Series High Temp Card Edge Connector Part Number: 887-019-521-603

|                    | EDAC INC          |
|--------------------|-------------------|
|                    | TORONTO, ONTARIO  |
|                    | CANADA            |
| YOUR CONNECTION TO | QUALITY & SERVICE |