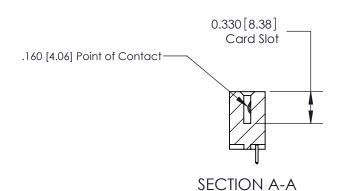

**Mounting Option** 

03-.116 (2.95) I.D. Floating Eyelets

.156 [3.96] Contact Spacing x .200 [5.08] Row Spacing

DO NOT MAKE MANUAL REVISIONS TO MASTER. **Contact Detail** 521-P.C. Tail .025 Sq.(0.64 Sq.) - Tail LG=.150(3.81)