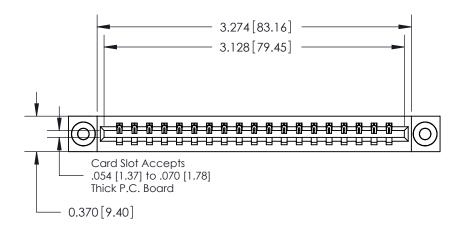

**Mounting Option** 

03-.116 (2.95) I.D. Floating Eyelets

.156 [3.96] Contact Spacing x .200 [5.08] Row Spacing

DO NOT MAKE MANUAL REVISIONS TO MASTER. **Contact Detail** 521-P.C. Tail .025 Sq.(0.64 Sq.) - Tail LG=.150(3.81)

ISSUE NUMBER

ORIGINAL

**See Accompanying Pages for:** 

**Contact Bend Details** 

837/887 Series High Temp Card Edge Connector Part Number: 887-019-521-603

|                    | EDAC INC          |
|--------------------|-------------------|
|                    | TORONTO, ONTARIO  |
|                    | CANADA            |
| YOUR CONNECTION TO | QUALITY & SERVICE |