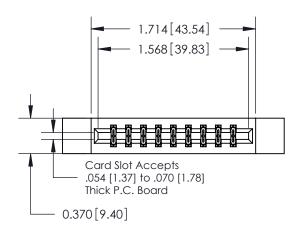

## **Contact Detail**

540-Wire Wrap .025 Sq.(0.64 Sq.) - Tail LG=.560(14.22) .156 [3.96] Contact Spacing x .200 [5.08] Row Spacing

**See Accompanying Pages for:** 

**Contact Bend Details** 

THIS IS A C.A.D. GENERATED DRAWING DO NOT MAKE MANUAL REVISIONS TO MASTER.