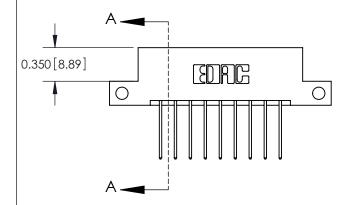

**Mounting Option** 

12-.128 (3.25) Dia. Side Mounting Holes

## **Contact Detail**

540-Wire Wrap .025 Sq.(0.64 Sq.) - Tail LG=.560(14.22) .156 [3.96] Contact Spacing x .200 [5.08] Row Spacing





**See Accompanying Pages for:** 

**Contact Bend Details** 

THIS IS A C.A.D. GENERATED DRAWING DO NOT MAKE MANUAL REVISIONS TO MASTER.



ISSUE NUMBER

ORIGINAL



837/887 Series High Temp Card Edge Connector Part Number: 887-018-540-212



**EDAC INC** TORONTO, ONTARIO CANADA

THESE DRAWINGS AND SPECIFICATIONS ARE THE PROPERTY OF EDAC INC.,AND SHALL NOT BE REPRODUCED, OR COPIED OR USED AS THE BASIS FOR THE MANUFACTURE OR SALE OF APPARATUS WITHOUT WRITTEN PERMISSION.

| ACAD REFERENCE NO. | 837 ENG MASTER   |  |  |
|--------------------|------------------|--|--|
| DRAWN: J.LEE       | DATE: OCT. 06/09 |  |  |
| CHECKED:           | DATE:            |  |  |
| SCALE: NTS         | SHEET 1 OF 2     |  |  |
| DRAWING NUMBER     | ISSUE            |  |  |
| 837 Assembly       | 1