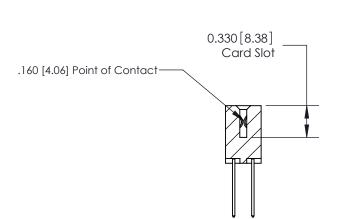

**SECTION A-A** 

ISSUE NUMBER

ORIGINAL

1

|                     | 837/887 Series High Temp Card Edge Connector |                                                                                           | ACAD REFERENCE | NO. 837 EN       | 837 ENG MASTER |  |
|---------------------|----------------------------------------------|-------------------------------------------------------------------------------------------|----------------|------------------|----------------|--|
| Contact Bend Detail |                                              | DRAWN: J.LEE                                                                              | DATE: OC       | DATE: OCT. 06/09 |                |  |
|                     | Confact Bend Detail                          |                                                                                           | CHECKED:       | DATE:            | DATE:          |  |
|                     | EDAC INC                                     | THESE DRAWINGS AND SPECIFICATIONS                                                         | SCALE: NTS     | SHEET            | 2 <b>OF</b> 2  |  |
|                     | TORONTO, ONTARIO                             | ARE THE PROPERTY OF EDAC INC.,AND SHALL NOT BE REPRODUCED,OR COPIED                       | DRAWING NUMBER |                  | ISSUE          |  |
|                     | YOUR CONNECTION TO QUALITY & SERVICE         | OR USED AS THE BASIS FOR THE MANUFACTURE OR SALE OF APPARATUS WITHOUT WRITTEN PERMISSION. | 837 Assembly   |                  | 1              |  |