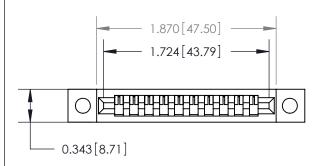

## **Mounting Option**

.128 (3.25) Dia. Mounting Holes

## **Contact Detail**

PC Tail .023x.013(0.58x0.33) - Tail LG=.213(5.41)

.156 [3.96] Contact Spacing x .200 [5.08] Row Spacing





**See Accompanying Page for:** 

**Contact Bend Details** 



**SECTION A-A** 

.175 [4.45] Point of Contact (Measured from bottom of Card Slot) Card Slot Accepts .054 [1.37] to .070 [1.78] Thick P.C. Board

| 807/857 Series High Temp Card Edge Connector |
|----------------------------------------------|
| Part Number: 857-010-531-102                 |

YOUR CONNECTION TO QUALITY & SERVICE

| ACAD REFERENCE NO | . 807 ENG MASTER |
|-------------------|------------------|
| DRAWN: J.LEE      | DATE: AUG. 11/09 |
| CHECKED:          | DATE:            |
| SCALE: NTS        | SHEET 1 OF 2     |
| DRAWING NUMBER    | ISSUE            |

807 Assembly