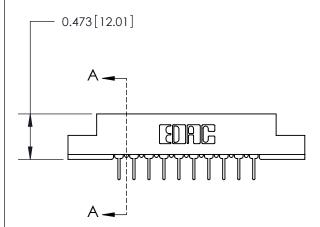

## **Contact Detail**

PC Tail .023x.013(0.58x0.33) - Tail LG=.213(5.41)

.156 [3.96] Contact Spacing x .200 [5.08] Row Spacing

**See Accompanying Page for:** 

**Contact Bend Details** 

**SECTION A-A** 

.175 [4.45] Point of Contact (Measured from bottom of Card Slot) Card Slot Accepts .054 [1.37] to .070 [1.78] Thick P.C. Board