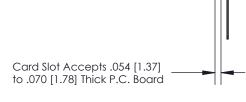

## **Contact Detail**

Wire Wrap .046x.013(1.17x0.33) - Tail LG=.520(13.21)

.156 [3.96] Contact Spacing x .200 [5.08] Row Spacing

**SECTION A-A** 

.095 [2.41] Point of Contact (Measured from bottom of Card Slot)