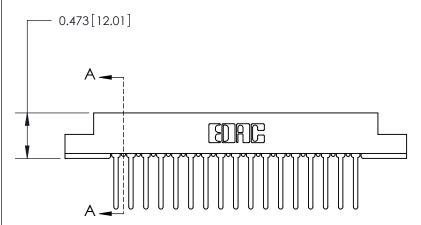

## **Contact Detail**

Wire Wrap .046x.013(1.17x0.33) - Tail LG=.520(13.21)

.156 [3.96] Contact Spacing x .200 [5.08] Row Spacing

**SECTION A-A** 

.095 [2.41] Point of Contact (Measured from bottom of Card Slot)