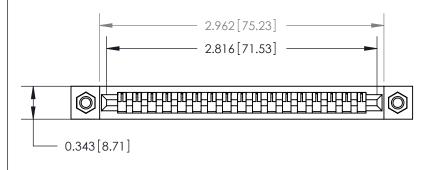

**Mounting Option** 

M3-0.5 Metric Threaded Inserts

**See Accompanying Page for:** 

**Contact Bend Details** 

807/857 Series High Temp Card Edge Connector Part Number: 807-017-447-107

| ACAD REFERENCE NO. 807 ENG MASTER |                  |
|-----------------------------------|------------------|
| DRAWN: J.LEE                      | DATE: AUG. 11/09 |
| CHECKED:                          | DATE:            |
| SCALE: NTS                        | SHEET 1 OF 2     |
| DRAWING NUMBER                    | ISSUE            |
| 807 Assembly                      | 1                |