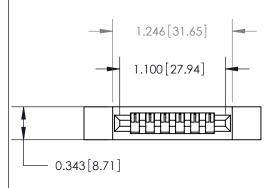

## **Contact Detail**

PC Tail .046x.013(1.17x0.33) - Tail LG=.213(5.41)

.156 [3.96] Contact Spacing x .200 [5.08] Row Spacing

**See Accompanying Page for:** 

**Contact Bend Details** 

| .175 [4.45] Point of Contact (Measured from bottom of Card Slot) — |             |
|--------------------------------------------------------------------|-------------|
| Card Slot Accepts .054 [1.37] to .070 [1.78] Thick P.C. Board      | SECTION A-A |