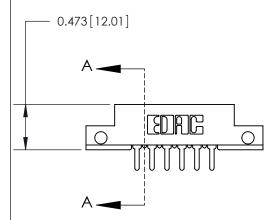

**Mounting Option** 

.128 (3.25) Dia. Side Mounting Holes

## **Contact Detail**

PC Tail .046x.013(1.17x0.33) - Tail LG=.213(5.41)

.156 [3.96] Contact Spacing x .200 [5.08] Row Spacing





**See Accompanying Page for:** 

**Contact Bend Details** 



| .175 [4.45] Point of Contact (Measured from bottom of Card Slot) — |             |
|--------------------------------------------------------------------|-------------|
| Card Slot Accepts .054 [1.37] to .070 [1.78] Thick P.C. Board      | SECTION A-A |

807/857 Series High Temp Card Edge Connector Part Number: 807-006-525-112

YOUR CONNECTION TO QUALITY & SERVICE

J.LEE DATE: AUG. 11/09 SHEET 1 OF 2 NTS 807 Assembly

807 ENG MASTER