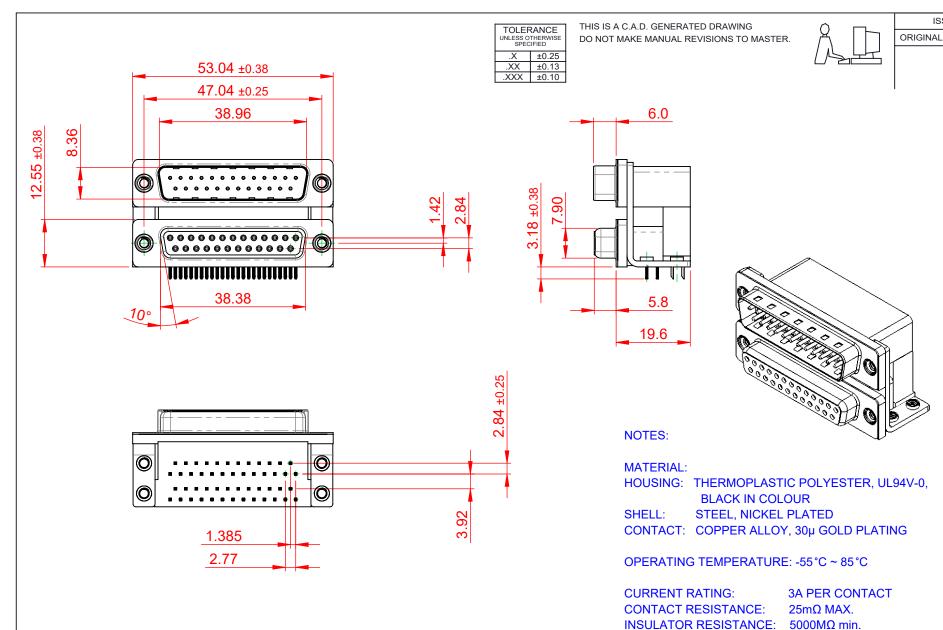

663 SERIES D-SUB CONNECTOR

YOUR CONNECTION TO QUALITY & SERVICE

**EDAC INC** TORONTO, ONTARIO CANADA

THESE DRAWINGS AND SPECIFICATIONS ARE THE PROPERTY OF EDAC INC..AND SHALL NOT BE REPRODUCED, OR COPIED OR USED AS THE BASIS FOR THE MANUFACTURE OR SALE OF APPARATUS WITHOUT WRITTEN PERMISSION.

**DIELECTRIC** 

WITHSTANDING VOLTAGE: 1000V AC rms

| SW REFERENCE NO.: 663 ASSEMBLY |                    |
|--------------------------------|--------------------|
| DRAWN: C.B                     | DATE: AUG. 01/2018 |
| CHECKED:                       | DATE:              |
| SCALE: (IN C.A.D. 1:1)         | SHEET 1 OF 1       |
| DDAMINO NUMBER                 |                    |

ISSUE NUMBER

**ISSUE** DRAWING NUMBER: 663-025-664-052 PART NUMBER: 663-025-664-052

THIS SERIES FULLY CONFORMS TO THE EUROPEAN UNION DIRECTIVES 2011/65/EU FOR RoHS COMPLIANCY.