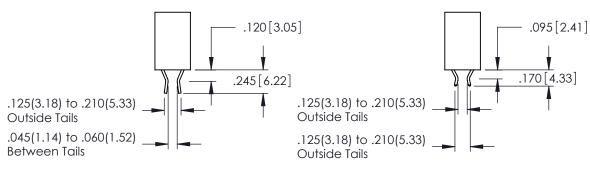

## **Contact Code 555**

## **Contact Code 556**

INSULATOR MATERIAL: THERMOPLASTIC POLYESTER, UL 94V-0 CONTACT MATERIAL; COPPER, NICKEL, TIN ALLOY CA-725 CONTACT PLATING: GOLD ON THE MATING AREA, TIN-LEAD

ON THE CONTACT TAILS, NICKEL UNDERPLATE

## 346/396 SERIES CARD EDGE CONNECTOR CONTACT CODE 555,556,558,559,560 DIMENSIONS

YOUR CONNECTION TO QUALITY & SERVICE

**EDAC INC** TORONTO, ONTARIO CANADA

THESE DRAWINGS AND SPECIFICATIONS ARE THE PROPERTY OF EDAC INC.,AND SHALL NOT BE REPRODUCED, OR COPIED OR USED AS THE BASIS FOR THE MANUFACTURE OR SALE OF APPARATUS WITHOUT WRITTEN PERMISSION.