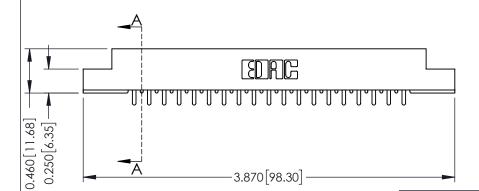

**Mounting Option** 

104-.156 (3.96) Dia. Mounting Holes

**Contact Detail** 

521-P.C. Tail .037x.015(0.94x0.38) - Tail LG.=.125(3.18) .156 [3.96] Contact Spacing with Single Centreline Row

THIS IS A C.A.D. GENERATED DRAWING DO NOT MAKE MANUAL REVISIONS TO MASTER.