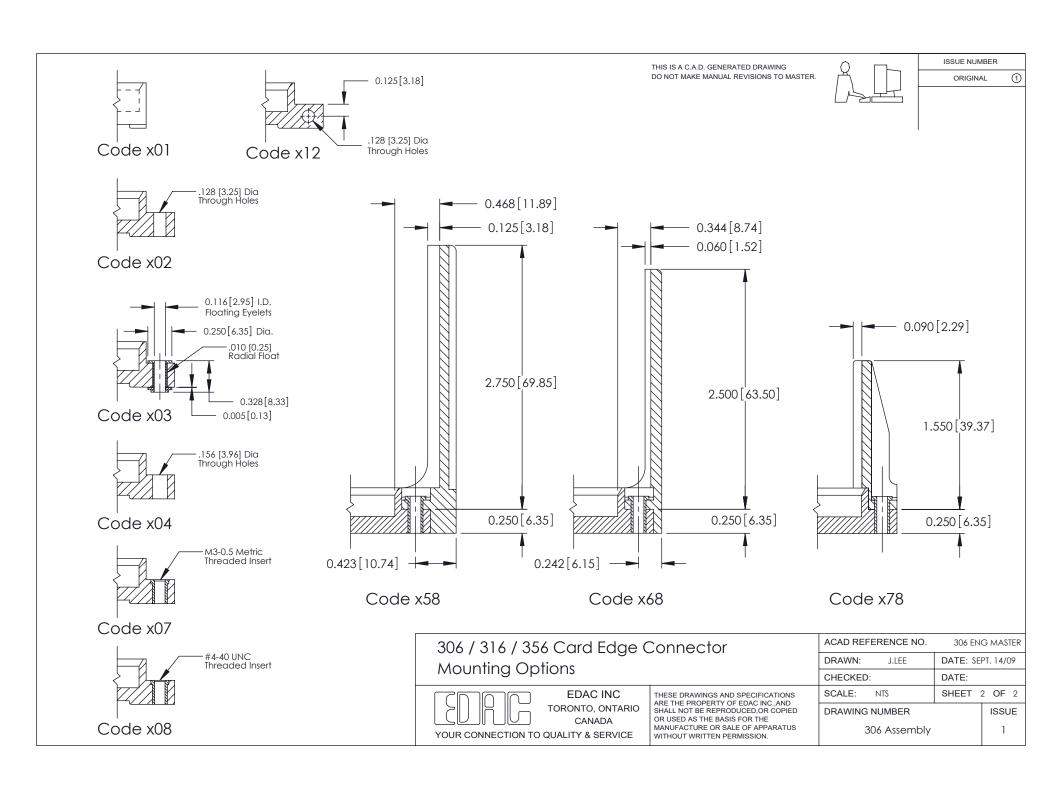

ISSUE NUMBER

ORIGINAL

306 ENG MASTER

**See Accompanying Pages for: Mounting Options** 

**EDAC INC** TORONTO, ONTARIO CANADA YOUR CONNECTION TO QUALITY & SERVICE

306 / 316 / 356 Card Edge Connector

Part Number: 356-019-521-104

THESE DRAWINGS AND SPECIFICATIONS ARE THE PROPERTY OF EDAC INC.,AND SHALL NOT BE REPRODUCED, OR COPIED OR USED AS THE BASIS FOR THE MANUFACTURE OR SALE OF APPARATUS WITHOUT WRITTEN PERMISSION.

| DRAWN: J.LEE   | DATE: SEPT. 14/09 |       |
|----------------|-------------------|-------|
| CHECKED:       | DATE:             |       |
| SCALE: NTS     | SHEET 1           | OF 2  |
| DRAWING NUMBER |                   | ISSUE |
| 306 Assembly   |                   | 1     |

ACAD REFERENCE NO.