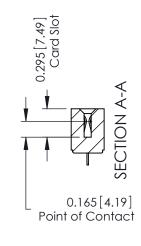

**Mounting Option** 

104-.156 (3.96) Dia. Mounting Holes

**Contact Detail** 

521-P.C. Tail .037x.015(0.94x0.38) - Tail LG.=.125(3.18) .156 [3.96] Contact Spacing with Single Centreline Row

THIS IS A C.A.D. GENERATED DRAWING DO NOT MAKE MANUAL REVISIONS TO MASTER.