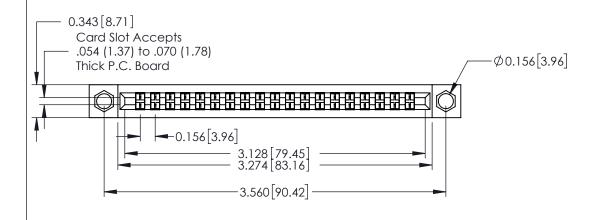

**Mounting Option** 

104-.156 (3.96) Dia. Mounting Holes

**Contact Detail** 

521-P.C. Tail .037x.015(0.94x0.38) - Tail LG.=.125(3.18) .156 [3.96] Contact Spacing with Single Centreline Row

THIS IS A C.A.D. GENERATED DRAWING DO NOT MAKE MANUAL REVISIONS TO MASTER.