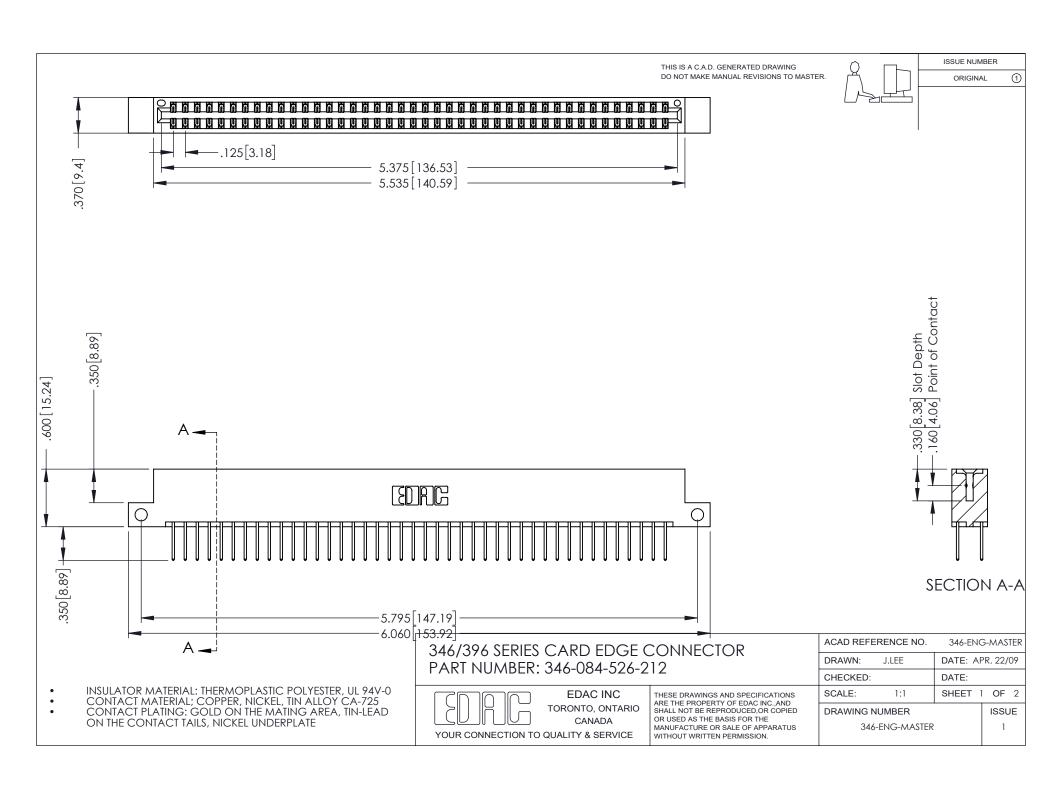

## **Contact Code 556**

INSULATOR MATERIAL: THERMOPLASTIC POLYESTER, UL 94V-0 CONTACT MATERIAL; COPPER, NICKEL, TIN ALLOY CA-725 CONTACT PLATING: GOLD ON THE MATING AREA, TIN-LEAD

ON THE CONTACT TAILS, NICKEL UNDERPLATE

## 346/396 SERIES CARD EDGE CONNECTOR CONTACT CODE 555,556,558,559,560 DIMENSIONS

YOUR CONNECTION TO QUALITY & SERVICE

**EDAC INC** TORONTO, ONTARIO CANADA

THESE DRAWINGS AND SPECIFICATIONS ARE THE PROPERTY OF EDAC INC.,AND SHALL NOT BE REPRODUCED, OR COPIED OR USED AS THE BASIS FOR THE MANUFACTURE OR SALE OF APPARATUS WITHOUT WRITTEN PERMISSION.