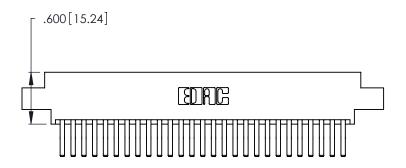

ISSUE NUMBER ORIGINAL 1

.330 [8.38] Card Slot .160 [4.07] Point of Contact

346/396 SERIES CARD EDGE CONNECTOR PART NUMBER: 346-054-560-802

YOUR CONNECTION TO QUALITY & SERVICE

**EDAC INC** TORONTO, ONTARIO CANADA

Card Slot Accepts .054 [1.37] to .070 [1.78] Thick P.C. Board

INSULATOR MATERIAL: THERMOPLASTIC POLYESTER, UL 94V-0 CONTACT MATERIAL; COPPER, NICKEL, TIN\_ALLOY CA-725

CONTACT PLATING: GOLD ON THE MATING AREA, TIN-LEAD ON THE CONTACT TAILS, NICKEL UNDERPLATE