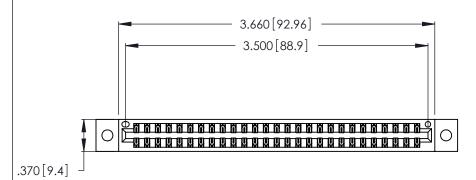

Contact Dimensions:
560-Extender Board Bend (Code 523 Contacts)
See Sheet 2 for Contact Code 555, 556, 558, 559, 560 Dimensions

THIS IS A C.A.D. GENERATED DRAWING DO NOT MAKE MANUAL REVISIONS TO MASTER.

ISSUE NUMBER ORIGINAL 1

.330 [8.38] Card Slot .160 [4.07] Point of Contact

346/396 SERIES CARD EDGE CONNECTOR PART NUMBER: 346-054-560-802

YOUR CONNECTION TO QUALITY & SERVICE

**EDAC INC** TORONTO, ONTARIO CANADA

Card Slot Accepts .054 [1.37] to .070 [1.78] Thick P.C. Board

INSULATOR MATERIAL: THERMOPLASTIC POLYESTER, UL 94V-0 CONTACT MATERIAL; COPPER, NICKEL, TIN\_ALLOY CA-725

CONTACT PLATING: GOLD ON THE MATING AREA, TIN-LEAD ON THE CONTACT TAILS, NICKEL UNDERPLATE