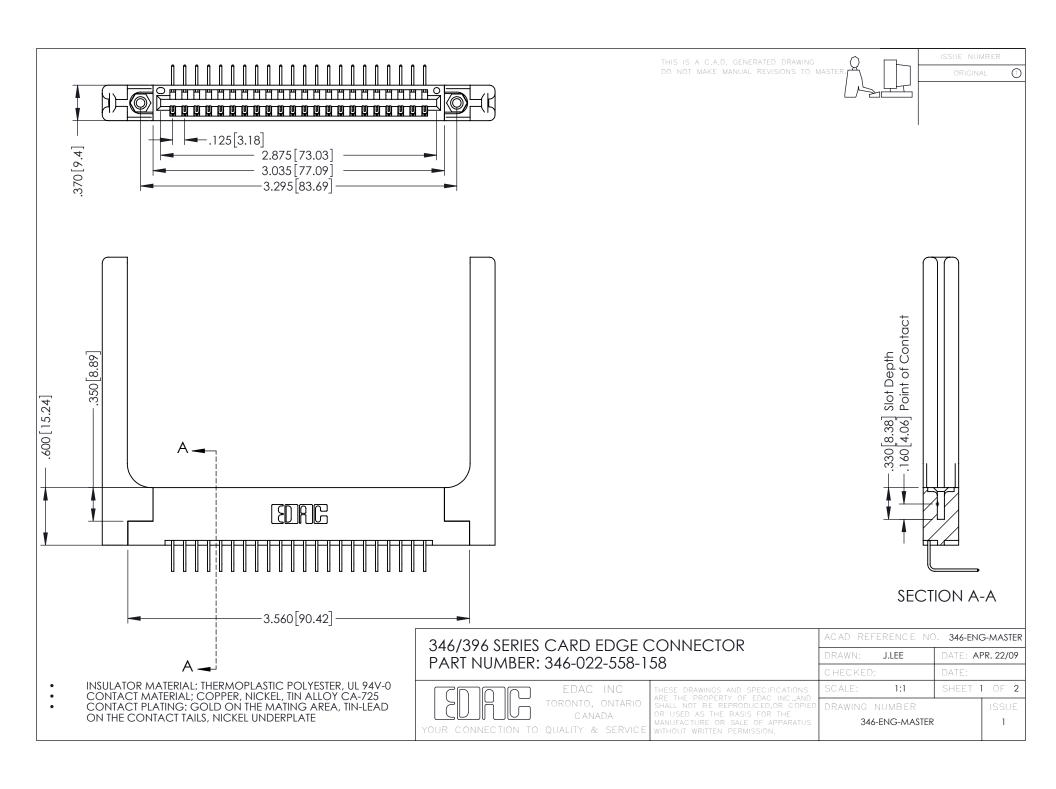

**Contact Code 555** 

**Contact Code 556** 

INSULATOR MATERIAL: THERMOPLASTIC POLYESTER, UL 94V-0 CONTACT MATERIAL; COPPER, NICKEL, TIN ALLOY CA-725

CONTACT PLATING: GOLD ON THE MATING AREA, TIN-LEAD ON THE CONTACT TAILS, NICKEL UNDERPLATE

## 346/396 SERIES CARD EDGE CONNECTOR CONTACT CODE 555,556,558,559,560 DIMENSIONS

YOUR CONNECTION TO QUALITY & SERVICE

|   | ACAD REFERENCE NO. 346-ENG-MASTER |                         |
|---|-----------------------------------|-------------------------|
|   | DRAWN: J.LEE                      | DATE: <b>APR. 22/09</b> |
|   | CHECKED:                          | DATE:                   |
|   | SCALE: 1:1                        | SHEET 2 OF 2            |
| D | DRAWING NUMBER                    | ISSUE                   |