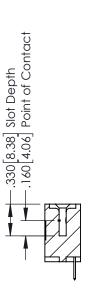

R, UL 94V-0 CONTACT MATERIAL; COPPER, NICKEL, TIN ALLOY CA-725 CONTACT PLATING: GOLD ON THE MATING AREA, TIN-LEAD ON THE CONTACT TAILS, NICKEL UNDERPLATE

346/396 SERIES CARD EDGE CONNECTOR PART NUMBER: 346-008-520-612

YOUR CONNECTION TO QUALITY & SERVICE

**EDAC INC** TORONTO, ONTARIO CANADA

THESE DRAWINGS AND SPECIFICATIONS ARE THE PROPERTY OF EDAC INC.,AND SHALL NOT BE REPRODUCED,OR COPIED OR USED AS THE BASIS FOR THE MANUFACTURE OR SALE OF APPARATUS WITHOUT WRITTEN PERMISSION.

| ACAD REFERENCE NO. | 346-ENG-MASTER   |
|--------------------|------------------|
| DRAWN: J.LEE       | DATE: APR. 22/09 |
| CHECKED:           | DATE:            |
| SCALE: 1:1         | SHEET 1 OF 2     |
| DRAWING NUMBER     | ISSUE            |
| 24/ 51/0 1446755   |                  |

346-ENG-MASTER



SECTION A-A



ISSUE NUMBER ORIGINAL 1



## **Contact Code 555**

## **Contact Code 556**



INSULATOR MATERIAL: THERMOPLASTIC POLYESTER, UL 94V-0 CONTACT MATERIAL; COPPER, NICKEL, TIN ALLOY CA-725 CONTACT PLATING: GOLD ON THE MATING AREA, TIN-LEAD

ON THE CONTACT TAILS, NICKEL UNDERPLATE

## 346/396 SERIES CARD EDGE CONNECTOR CONTACT CODE 555,556,558,559,560 DIMENSIONS

YOUR CONNECTION TO QUALITY & SERVICE

**EDAC INC** TORONTO, ONTARIO CANADA

THESE DRAWINGS AND SPECIFICATIONS ARE THE PROPERTY OF EDAC INC.,AND SHALL NOT BE REPRODUCED, OR COPIED OR USED AS THE BASIS FOR THE MANUFACTURE OR SALE OF APPARATUS WITHOUT WRITTEN PERMISSION.

|   | ACAD REFERENCE NO. | 346-ENG-MASTER   |
|---|--------------------|------------------|
|   | DRAWN: J.LEE       | DATE: APR. 22/09 |
| ) | CHECKED: