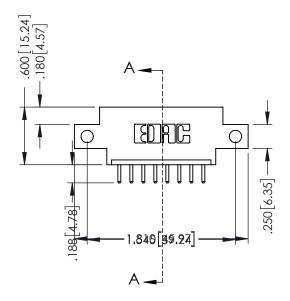

## 346/396 SERIES CARD EDGE CONNECTOR CONTACT CODE 555,556,558,559,560 DIMENSIONS

YOUR CONNECTION TO QUALITY & SERVICE

**EDAC INC** TORONTO, ONTARIO CANADA

THESE DRAWINGS AND SPECIFICATIONS ARE THE PROPERTY OF EDAC INC.,AND SHALL NOT BE REPRODUCED, OR COPIED OR USED AS THE BASIS FOR THE MANUFACTURE OR SALE OF APPARATUS WITHOUT WRITTEN PERMISSION.

|   | ACAD REFERENCE NO. | 346-ENG-MASTER   |
|---|--------------------|------------------|
|   | DRAWN: J.LEE       | DATE: APR. 22/09 |
| ) | CHECKED:           | DATE:            |
|   | SCALE: 1:1         | SHEET 2 OF 2     |
|   | DRAWING NUMBER     | ISSUE            |
|   | 346-ENG-MASTER     | 1                |