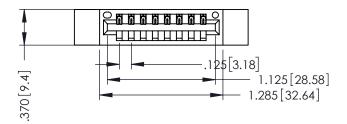

346/396 SERIES CARD EDGE CONNECTOR PART NUMBER: 346-008-520-612

YOUR CONNECTION TO QUALITY & SERVICE

**EDAC INC** TORONTO, ONTARIO CANADA

THESE DRAWINGS AND SPECIFICATIONS ARE THE PROPERTY OF EDAC INC.,AND SHALL NOT BE REPRODUCED,OR COPIED OR USED AS THE BASIS FOR THE MANUFACTURE OR SALE OF APPARATUS WITHOUT WRITTEN PERMISSION.

| ACAD REFERENCE NO. | 346-ENG-MASTER   |
|--------------------|------------------|
| DRAWN: J.LEE       | DATE: APR. 22/09 |
| CHECKED:           | DATE:            |
| SCALE: 1:1         | SHEET 1 OF 2     |
| DRAWING NUMBER     | ISSUE            |
| 24/ 51/0 1446755   |                  |