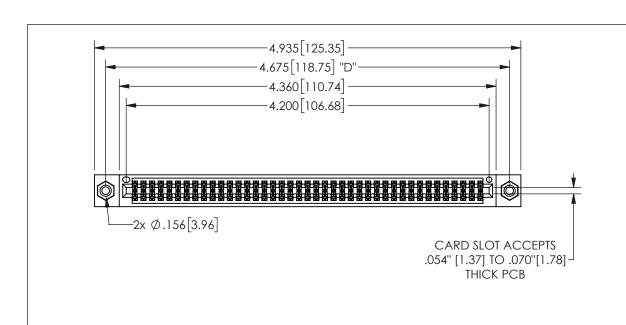

345/395 SERIES CARD EDGE CONNECTOR PART NUMBER: 345-082-542-208

YOUR CONNECTION TO QUALITY & SERVICE

**EDAC INC** TORONTO, ONTARIO CANADA

THESE DRAWINGS AND SPECIFICATIONS ARE THE PROPERTY OF EDAC INC.,AND SHALL NOT BE REPRODUCED, OR COPIED OR USED AS THE BASIS FOR THE MANUFACTURE OR SALE OF APPARATUS WITHOUT WRITTEN PERMISSION.

| ACAD REFERENCE NO.  |        | 345-ENG-MASTER   |       |
|---------------------|--------|------------------|-------|
| DRAWN: R.STA.MONICA |        | DATE:MAY.16/2017 |       |
| CHECKED:            |        | DATE:            |       |
| SCALE:              | NTS    | SHEET            | OF 2  |
| DRAWING             | NUMBER |                  | ISSUE |
| 345-ENG-MASTER      |        |                  | 1     |