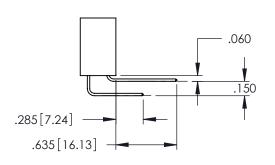

345/395 SERIES CARD EDGE CONNECTOR CONTACT CODE 555,556,558,559,560 DIMENSIONS

YOUR CONNECTION TO QUALITY & SERVICE

|    | ACAD REFERENCE NO. 345-ENG-MASTE |                  |
|----|----------------------------------|------------------|
| S  | DRAWN: R.STA.MONICA              | DATE:MAY.16/2017 |
|    | CHECKED:                         | DATE:            |
| ,  | SCALE: 1:1                       | SHEET 2 OF 2     |
| ED | DRAWING NUMBER                   | ISSUE            |