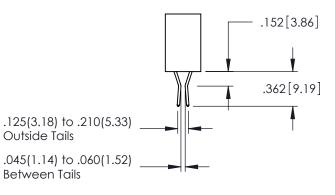

345/395 SERIES CARD EDGE CONNECTOR CONTACT CODE 555,556,558,559,560 DIMENSIONS

YOUR CONNECTION TO QUALITY & SERVICE

|    | ACAD REFERENCE NO. 345-ENG-MASTE |                  |
|----|----------------------------------|------------------|
| S  | DRAWN: R.STA.MONICA              | DATE:MAY.16/2017 |
|    | CHECKED:                         | DATE:            |
| ,  | SCALE: 1:1                       | SHEET 2 OF 2     |
| ED | DRAWING NUMBER                   | ISSUE            |