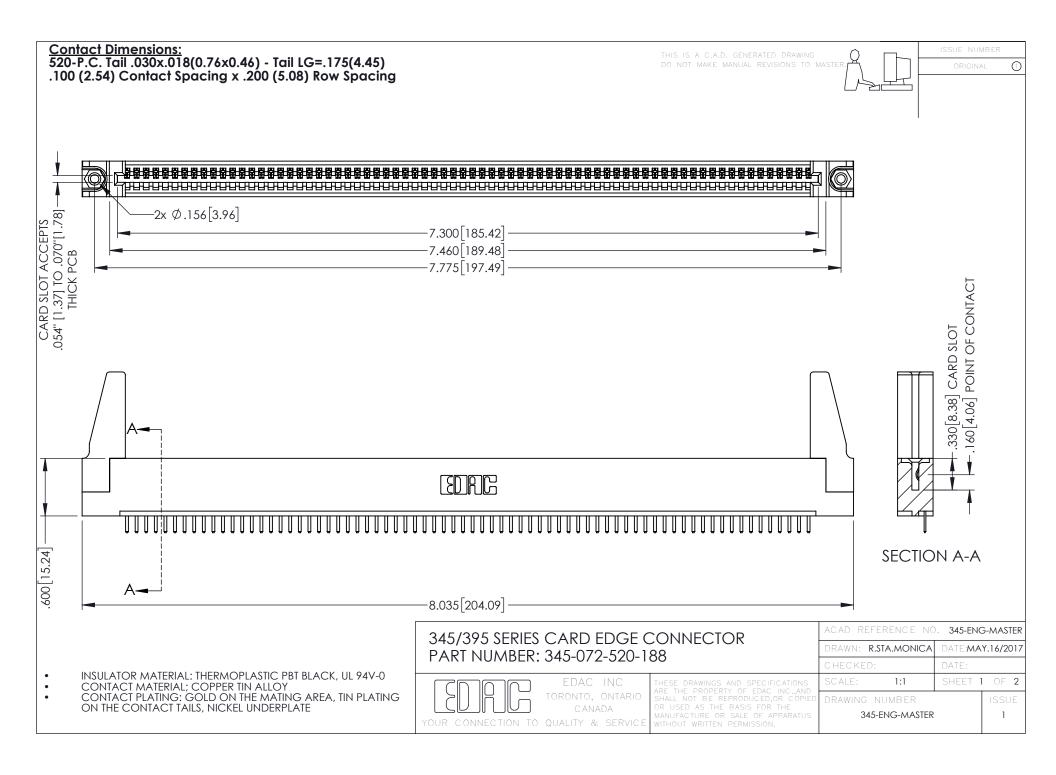

345/395 SERIES CARD EDGE CONNECTOR CONTACT CODE 555,556,558,559,560 DIMENSIONS

YOUR CONNECTION TO QUALITY & SERVICE

|    | ACAD REFERENCE NO. 345-ENG-MASTE |                  |
|----|----------------------------------|------------------|
| S  | DRAWN: R.STA.MONICA              | DATE:MAY.16/2017 |
|    | CHECKED:                         | DATE:            |
| ,  | SCALE: 1:1                       | SHEET 2 OF 2     |
| ED | DRAWING NUMBER                   | ISSUE            |