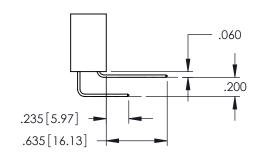

345/395 SERIES CARD EDGE CONNECTOR CONTACT CODE 555,556,558,559,560 DIMENSIONS

YOUR CONNECTION TO QUALITY & SERVICE

|    | ACAD REFERENCE NO. 345-ENG-MASTE |                  |
|----|----------------------------------|------------------|
| S  | DRAWN: R.STA.MONICA              | DATE:MAY.16/2017 |
|    | CHECKED:                         | DATE:            |
| ,  | SCALE: 1:1                       | SHEET 2 OF 2     |
| ED | DRAWING NUMBER                   | ISSUE            |