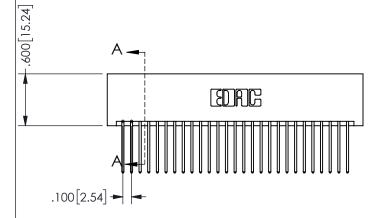

THIS IS A C.A.D. GENERATED DRAWING DO NOT MAKE MANUAL REVISIONS TO MASTER.

ISSUE NUMBER

ORIGINAL

1

.160 4.06 .330[8.38] POINT OF CARD SLOT CONTACT .370 [9.4]

<u>Contact Dimensions:</u>
540-Wire Wrap .025 Sq.(0.64 Sq.) - Tail LG=.560(14.22)
.100 (2.54) Contact Spacing x .200 (5.08) Row Spacing

345/395 SERIES CARD EDGE CONNECTOR PART NUMBER: 345-054-540-201

YOUR CONNECTION TO QUALITY & SERVICE

**EDAC INC** TORONTO, ONTARIO CANADA

THESE DRAWINGS AND SPECIFICATIONS ARE THE PROPERTY OF EDAC INC.,AND SHALL NOT BE REPRODUCED, OR COPIED OR USED AS THE BASIS FOR THE MANUFACTURE OR SALE OF APPARATUS WITHOUT WRITTEN PERMISSION.