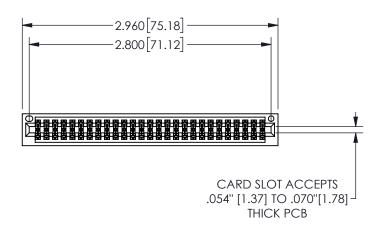

THIS IS A C.A.D. GENERATED DRAWING DO NOT MAKE MANUAL REVISIONS TO MASTER.

ISSUE NUMBER

ORIGINAL

1

.160 4.06 .330[8.38] POINT OF CARD SLOT CONTACT .370 [9.4]

<u>Contact Dimensions:</u>
540-Wire Wrap .025 Sq.(0.64 Sq.) - Tail LG=.560(14.22)
.100 (2.54) Contact Spacing x .200 (5.08) Row Spacing

345/395 SERIES CARD EDGE CONNECTOR PART NUMBER: 345-054-540-201

YOUR CONNECTION TO QUALITY & SERVICE

**EDAC INC** TORONTO, ONTARIO CANADA

THESE DRAWINGS AND SPECIFICATIONS ARE THE PROPERTY OF EDAC INC.,AND SHALL NOT BE REPRODUCED, OR COPIED OR USED AS THE BASIS FOR THE MANUFACTURE OR SALE OF APPARATUS WITHOUT WRITTEN PERMISSION.