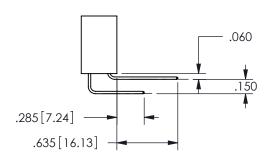

SECTION A-A

ISSUE NUMBER ORIGINAL

1

**Contact Code 558** 

Contact Code 559

**Contact Code 560** 

INSULATOR MATERIAL: THERMOPLASTIC POLYESTER, UL 94V-0

DAP MATERIAL AVAILABLE UPON REQUEST

CONTACT MATERIAL; COPPER ALLOY

CONTACT PLATING: GOLD ON THE MATING AREA, TIN PLATING ON THE CONTACT TAILS, NICKEL UNDERPLATE

345/395 SERIES CARD EDGE CONNECTOR CONTACT CODE 555,556,558,559,560 DIMENSIONS