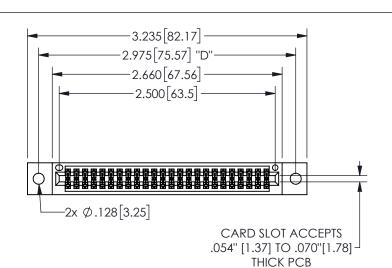

THIS IS A C.A.D. GENERATED DRAWING DO NOT MAKE MANUAL REVISIONS TO MASTER.

ISSUE NUMBER

ORIGINAL

1

.160 4.06 .330[8.38] POINT OF CARD SLOT CONTACT .370 9.4 .200 [5.08] -

## -.350[8.89] .600[15.24] EDRG .100[2.54]

<u>Contact Dimensions:</u>
500-Wire Hole .050x.025(1.27x0.64) - Tail LG=.260(6.60)
.100 (2.54) Contact Spacing x .200 (5.08) Row Spacing

345/395 SERIES CARD EDGE CONNECTOR PART NUMBER: 345-048-500-202