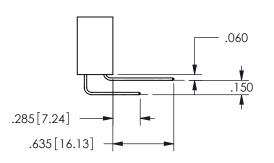

## SECTION A-A

ISSUE NUMBER ORIGINAL

1

**Contact Code 558** 

Contact Code 559

**Contact Code 560** 

INSULATOR MATERIAL: THERMOPLASTIC POLYESTER, UL 94V-0

DAP MATERIAL AVAILABLE UPON REQUEST