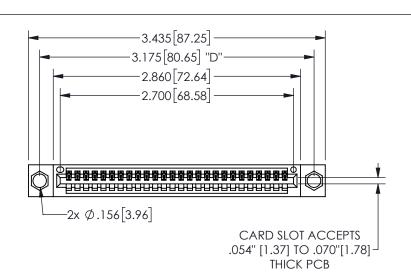

345/395 SERIES CARD EDGE CONNECTOR PART NUMBER: 345-026-542-604

YOUR CONNECTION TO QUALITY & SERVICE

**EDAC INC** TORONTO, ONTARIO CANADA

THESE DRAWINGS AND SPECIFICATIONS ARE THE PROPERTY OF EDAC INC.,AND SHALL NOT BE REPRODUCED, OR COPIED OR USED AS THE BASIS FOR THE MANUFACTURE OR SALE OF APPARATUS WITHOUT WRITTEN PERMISSION.

| ACAD REFERENCE NO.  |        | 345-ENG-MASTER  |       |
|---------------------|--------|-----------------|-------|
| DRAWN: R.STA.MONICA |        | DATEMAY.16/2017 |       |
| CHECKED:            |        | DATE:           |       |
| SCALE:              | NTS    | SHEET           | OF 2  |
| DRAWING             | NUMBER |                 | ISSUE |
| 345-ENG-MASTER      |        |                 | 1     |