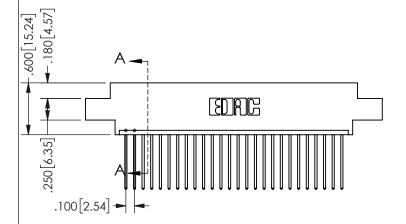

THIS IS A C.A.D. GENERATED DRAWING DO NOT MAKE MANUAL REVISIONS TO MASTER.

ISSUE NUMBER

ORIGINAL

1

.160 4.06 .330[8.38] POINT OF CARD SLOT CONTACT .370 9.4

<u>Contact Dimensions:</u>
542-Wire Wrap .025 Sq.(0.64 Sq.) - Tail LG=.645(16.38)
.100 (2.54) Contact Spacing x .200 (5.08) Row Spacing

345/395 SERIES CARD EDGE CONNECTOR PART NUMBER: 345-026-542-604

YOUR CONNECTION TO QUALITY & SERVICE

**EDAC INC** TORONTO, ONTARIO CANADA

THESE DRAWINGS AND SPECIFICATIONS ARE THE PROPERTY OF EDAC INC.,AND SHALL NOT BE REPRODUCED, OR COPIED OR USED AS THE BASIS FOR THE MANUFACTURE OR SALE OF APPARATUS WITHOUT WRITTEN PERMISSION.