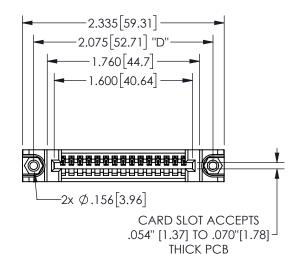

THIS IS A C.A.D. GENERATED DRAWING DO NOT MAKE MANUAL REVISIONS TO MASTER.

ISSUE NUMBER

ORIGINAL

<u>Contact Dimensions:</u> 544-Wire Wrap .050x.025(1.27x0.64) - Tail LG=.750(19.05)

.100 (2.54) Contact Spacing x .200 (5.08) Row Spacing

## 345/395 SERIES CARD EDGE CONNECTOR PART NUMBER: 345-015-544-188

YOUR CONNECTION TO QUALITY & SERVICE

**EDAC INC** TORONTO, ONTARIO CANADA

THESE DRAWINGS AND SPECIFICATIONS ARE THE PROPERTY OF EDAC INC.,AND SHALL NOT BE REPRODUCED, OR COPIED OR USED AS THE BASIS FOR THE MANUFACTURE OR SALE OF APPARATUS WITHOUT WRITTEN PERMISSION.