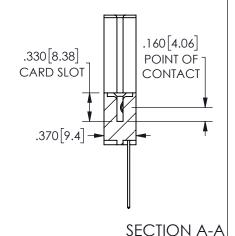

ISSUE NUMBER ORIGINAL

1

**Contact Code 558** 

Contact Code 559

**Contact Code 560** 

INSULATOR MATERIAL: THERMOPLASTIC POLYESTER, UL 94V-0

DAP MATERIAL AVAILABLE UPON REQUEST

CONTACT MATERIAL; COPPER ALLOY CONTACT PLATING: GOLD ON THE MATING AREA, TIN PLATING ON THE CONTACT TAILS, NICKEL UNDERPLATE

345/395 SERIES CARD EDGE CONNECTOR CONTACT CODE 555,556,558,559,560 DIMENSIONS

YOUR CONNECTION TO QUALITY & SERVICE

**EDAC INC** TORONTO, ONTARIO CANADA

THESE DRAWINGS AND SPECIFICATIONS ARE THE PROPERTY OF EDAC INC.,AND SHALL NOT BE REPRODUCED, OR COPIED OR USED AS THE BASIS FOR THE MANUFACTURE OR SALE OF APPARATUS WITHOUT WRITTEN PERMISSION.