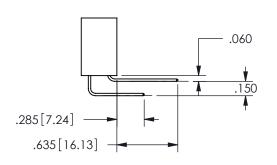

ISSUE NUMBER ORIGINAL

1

**Contact Code 558** 

Contact Code 559

**Contact Code 560** 

INSULATOR MATERIAL: THERMOPLASTIC POLYESTER, UL 94V-0

DAP MATERIAL AVAILABLE UPON REQUEST

CONTACT MATERIAL; COPPER ALLOY CONTACT PLATING: GOLD ON THE MATING AREA, TIN PLATING ON THE CONTACT TAILS, NICKEL UNDERPLATE

345/395 SERIES CARD EDGE CONNECTOR CONTACT CODE 555,556,558,559,560 DIMENSIONS

YOUR CONNECTION TO QUALITY & SERVICE

**EDAC INC** TORONTO, ONTARIO CANADA

THESE DRAWINGS AND SPECIFICATIONS ARE THE PROPERTY OF EDAC INC.,AND SHALL NOT BE REPRODUCED, OR COPIED OR USED AS THE BASIS FOR THE MANUFACTURE OR SALE OF APPARATUS WITHOUT WRITTEN PERMISSION.