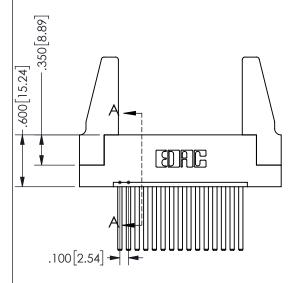

THIS IS A C.A.D. GENERATED DRAWING DO NOT MAKE MANUAL REVISIONS TO MASTER.

ISSUE NUMBER

ORIGINAL

<u>Contact Dimensions:</u> 544-Wire Wrap .050x.025(1.27x0.64) - Tail LG=.750(19.05)

.100 (2.54) Contact Spacing x .200 (5.08) Row Spacing

## 345/395 SERIES CARD EDGE CONNECTOR PART NUMBER: 345-015-544-188

YOUR CONNECTION TO QUALITY & SERVICE

**EDAC INC** TORONTO, ONTARIO CANADA

THESE DRAWINGS AND SPECIFICATIONS ARE THE PROPERTY OF EDAC INC.,AND SHALL NOT BE REPRODUCED, OR COPIED OR USED AS THE BASIS FOR THE MANUFACTURE OR SALE OF APPARATUS WITHOUT WRITTEN PERMISSION.