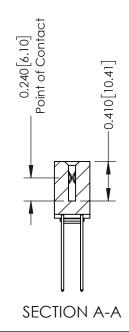

## **Contact Detail**

541-Wire Wrap .025 Sq.(0.64 Sq.) - Tail LG=.760(19.30) .100 [2.54] Contact Spacing x .200 [5.08] Row Spacing

**See Accompanying Pages for:** 

- **Contact Bend Details**
- **Mounting Options**