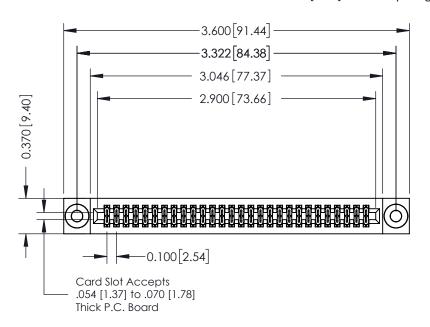

342 / 392 Card Edge Connector Part Number: 342-056-541-203

YOUR CONNECTION TO QUALITY & SERVICE

| ACAD REFERENCE NO. 342 ENG MASTER |                  |  |  |  |
|-----------------------------------|------------------|--|--|--|
| DRAWN: J.LEE                      | DATE: OCT. 06/09 |  |  |  |
| CHECKED:                          | DATE:            |  |  |  |
| SCALE: NTS                        | SHEET 1 OF 3     |  |  |  |
| DRAWING NUMBER                    | ISSUE            |  |  |  |