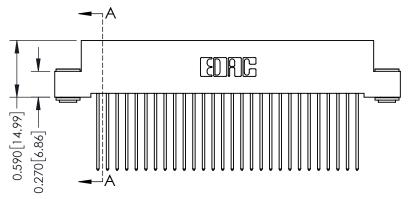

## **Contact Detail**

541-Wire Wrap .025 Sq.(0.64 Sq.) - Tail LG=.760(19.30) .100 [2.54] Contact Spacing x .200 [5.08] Row Spacing

**See Accompanying Pages for:** 

- **Contact Bend Details**
- **Mounting Options**