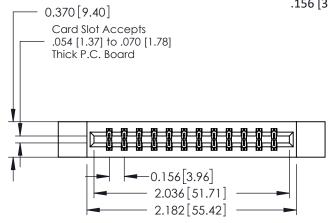

## **Mounting Option**

12-.128 (3.25) Dia. Side Mounting Holes

**Contact Detail** 

540-Wire Wrap .025 Sq.(0.64 Sq.) - Tail LG=.560(14.22) .156 [3.96] Contact Spacing x .200 [5.08] Row Spacing

THIS IS A C.A.D. GENERATED DRAWING DO NOT MAKE MANUAL REVISIONS TO MASTER.

ISSUE NUMBER

ORIGINAL

1

**See Accompanying Pages for:** 

- **Contact Bend Details**
- **Mounting Options**

| 337 / 387 Series Card Edge Connector |
|--------------------------------------|
| Part Number: 337-024-540-212         |