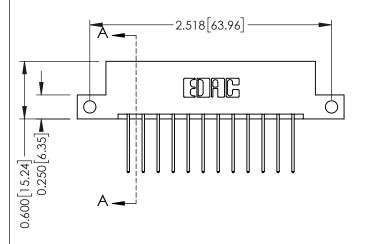

## **Mounting Option**

12-.128 (3.25) Dia. Side Mounting Holes

**Contact Detail** 

540-Wire Wrap .025 Sq.(0.64 Sq.) - Tail LG=.560(14.22) .156 [3.96] Contact Spacing x .200 [5.08] Row Spacing

THIS IS A C.A.D. GENERATED DRAWING DO NOT MAKE MANUAL REVISIONS TO MASTER.

ISSUE NUMBER

ORIGINAL

1

**See Accompanying Pages for:** 

- **Contact Bend Details**
- **Mounting Options**

| 337 / 387 Series Card Edge Connector |
|--------------------------------------|
| Part Number: 337-024-540-212         |