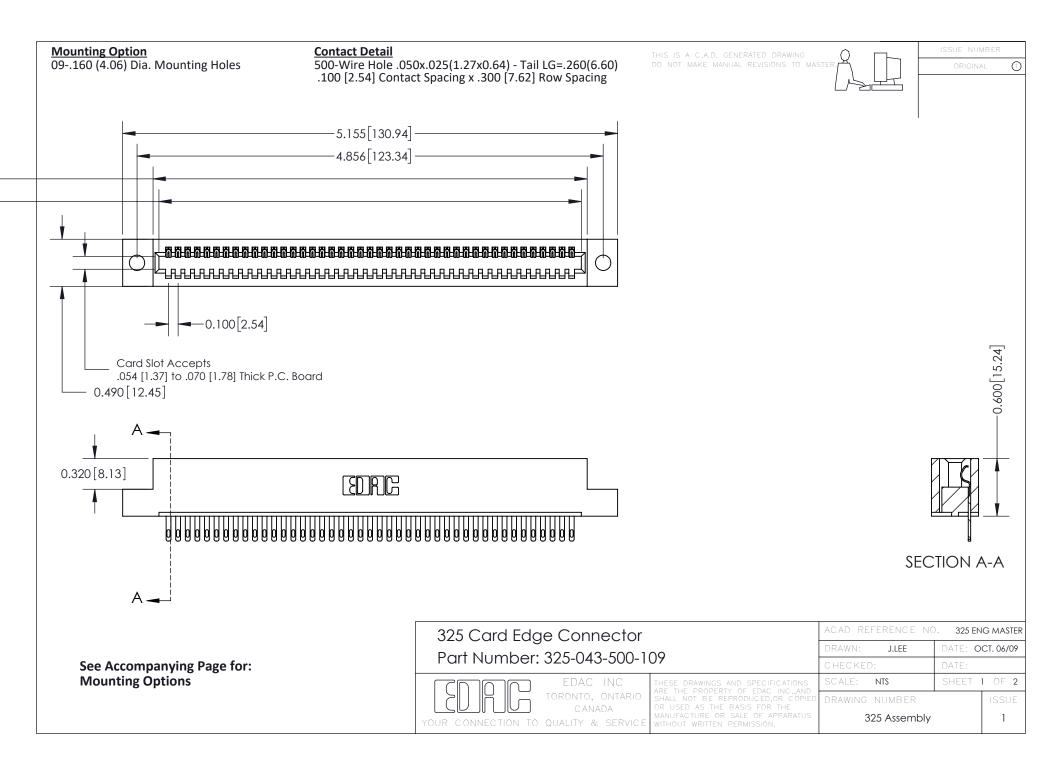

THIS IS A C.A.D. GENERATED DRAWING
DO NOT MAKE MANUAL REVISIONS TO MASTER.

ISSUE NUMBER

ORIGINAL

1

| 325 Card Edge Connector<br>Mounting Options |                                                                                                                                                                                                 | ACAD REFERENCE NO. 325 ENG MASTER |             |         |           |
|---------------------------------------------|-------------------------------------------------------------------------------------------------------------------------------------------------------------------------------------------------|-----------------------------------|-------------|---------|-----------|
|                                             |                                                                                                                                                                                                 | DRAWN:                            | J.LEE       | DATE: O | CT. 06/09 |
|                                             |                                                                                                                                                                                                 | CHECKED:                          |             | DATE:   |           |
| TORONTO, ONTARIO CANADA                     | THESE DRAWINGS AND SPECIFICATIONS ARE THE PROPERTY OF EDAC INC.,AND SHALL NOT BE REPRODUCED,OR COPIED OR USED AS THE BASIS FOR THE MANUFACTURE OR SALE OF APPARATUS WITHOUT WRITTEN PERMISSION. | SCALE:                            | NTS         | SHEET : | 2 OF 2    |
|                                             |                                                                                                                                                                                                 | DRAWING                           | NUMBER      |         | ISSUE     |
|                                             |                                                                                                                                                                                                 | 3                                 | 25 Assembly |         | 1         |