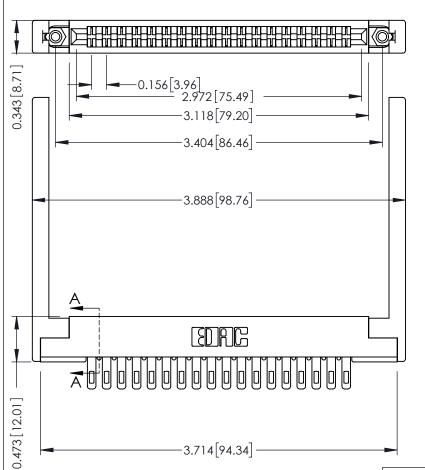

**Mounting Option** .344 (8.74) Offset Card Guides **Contact Detail** 

Wire Hole .087x.013(2.21x0.33) - Tail LG .282(7.16) .156 [3.96] Contact Spacing x .200 [5.08] Row Spacing

SECTION A-A .095 [2.41] Point of Contact (FROM BTM OF SLOT) Card Slot Accepts .054 [1.37] to .070 [1.78] Thick P.C. Board

## **See Accompanying Pages for:**

- **Contact Bend Details**
- **Mounting Options**

307 / 357 Card Edge Connector Part Number: 307-036-400-268

| ACAD REFERENCE NO | . 307 ENG MASTER |
|-------------------|------------------|
| DRAWN: J.LEE      | DATE: AUG. 11/09 |
| CHECKED:          | DATE:            |
| SCALE: NTS        | SHEET 1 OF 3     |
| DRAWING NUMBER    | ISSUE            |
| 307 Assembly      | 1                |