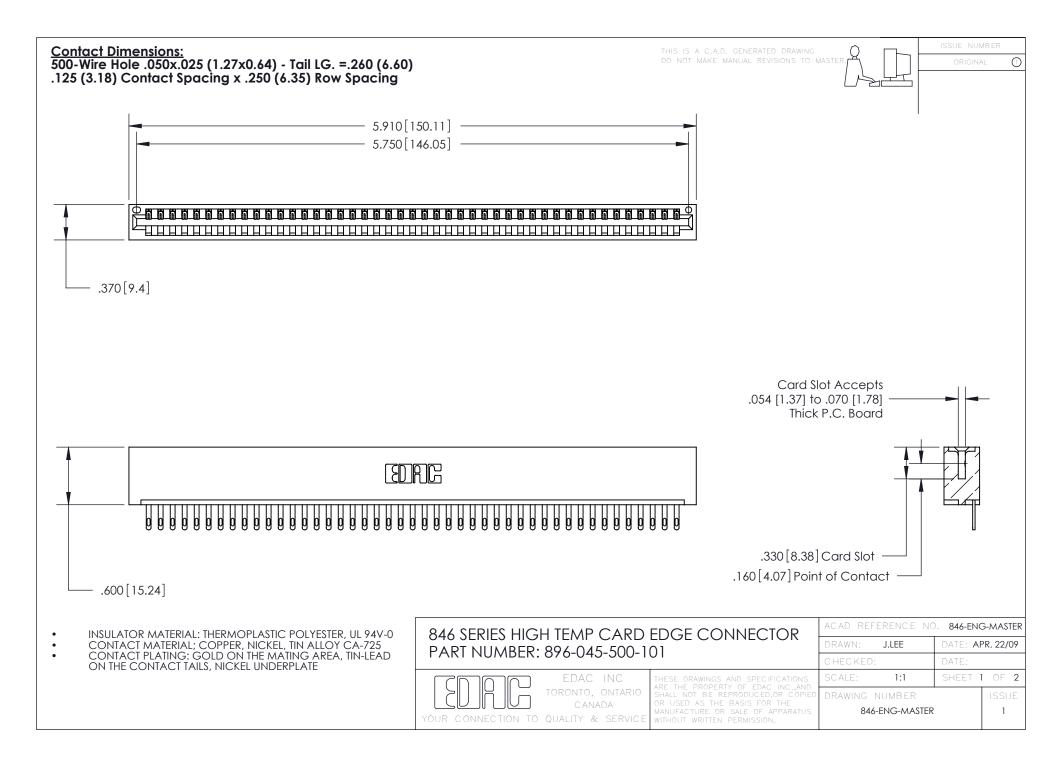

1

.165 [4.19] .375 [9.54] .125(3.18) to .210(5.33) .125(3.18) to .210(5.33)

**Contact Code 558** 

**Contact Code 559** 

**Contact Code 560** 

INSULATOR MATERIAL: THERMOPLASTIC POLYESTER, UL 94V-0 CONTACT MATERIAL; COPPER, NICKEL, TIN ALLOY CA-725 CONTACT PLATING: GOLD ON THE MATING AREA, TIN-LEAD ON THE CONTACT TAILS, NICKEL UNDERPLATE

846 SERIES HIGH TEMP CARD EDGE CONNECTOR CONTACT CODE 555,556,558,559,560 DIMENSIONS

YOUR CONNECTION TO QUALITY & SERVICE

**Outside Tails** 

**Outside Tails** 

|   | ACAD REFERENCE NO. 846-ENG-MASTER |                  |
|---|-----------------------------------|------------------|
|   | DRAWN: J.LEE                      | DATE: APR. 22/09 |
|   | CHECKED:                          | DATE:            |
|   | SCALE: 1:1                        | SHEET 2 OF 2     |
| 0 | DRAWING NUMBER                    | ISSUE            |

846-ENG-MASTER