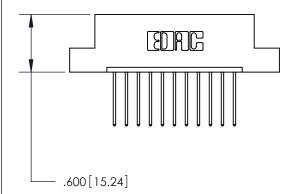

| 846/896 SERIES HIGH TEMP CARD EDGE CONNECTOR |
|----------------------------------------------|
| PART NUMBER: 896-011-540-108                 |

THIS IS A C.A.D. GENERATED DRAWING DO NOT MAKE MANUAL REVISIONS TO MASTER.

ISSUE NUMBER

ORIGINAL

1

- INSULATOR MATERIAL: THERMOPLASTIC POLYESTER, UL 94V-0 CONTACT MATERIAL; COPPER, NICKEL, TIN ALLOY CA-725
- CONTACT PLATING: GOLD ON THE MATING AREA, TIN-LEAD ON THE CONTACT TAILS, NICKEL UNDERPLATE