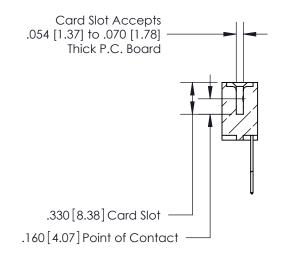

## 846/896 SERIES HIGH TEMP CARD EDGE CONNECTOR CONTACT CODE 555,556,558,559,560 DIMENSIONS

.150 [3.81]

YOUR CONNECTION TO QUALITY & SERVICE

**Contact Code 559** 

**EDAC INC** TORONTO, ONTARIO CANADA

THESE DRAWINGS AND SPECIFICATIONS ARE THE PROPERTY OF EDAC INC.,AND SHALL NOT BE REPRODUCED, OR COPIED OR USED AS THE BASIS FOR THE MANUFACTURE OR SALE OF APPARATUS WITHOUT WRITTEN PERMISSION.