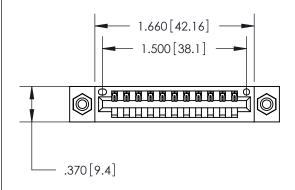

| 846/896 SERIES HIGH TEMP CARD EDGE CONNECTOR |
|----------------------------------------------|
| PART NUMBER: 896-011-540-108                 |

THIS IS A C.A.D. GENERATED DRAWING DO NOT MAKE MANUAL REVISIONS TO MASTER.

ISSUE NUMBER

ORIGINAL

1

- INSULATOR MATERIAL: THERMOPLASTIC POLYESTER, UL 94V-0 CONTACT MATERIAL; COPPER, NICKEL, TIN ALLOY CA-725
- CONTACT PLATING: GOLD ON THE MATING AREA, TIN-LEAD ON THE CONTACT TAILS, NICKEL UNDERPLATE