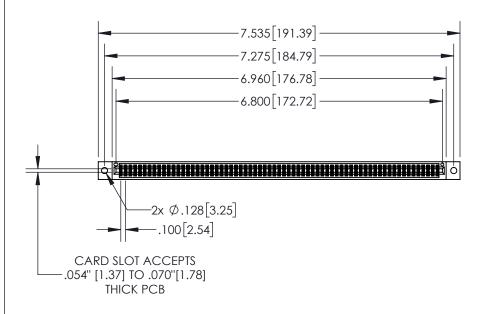

## **Contact Dimensions:** 523-P.C. Tail .025 Sq.(0.64 Sq.) - Tail LG=.390(9.91) .100 (2.54) Contact Spacing x .200 (5.08) Row Spacing

INSULATOR MATERIAL: THERMOPLASTIC, UL 94V-0

| .330[8.38]<br>CARD SLOT |                                   |  |  |  |
|-------------------------|-----------------------------------|--|--|--|
| -                       | .370[9.40]                        |  |  |  |
|                         | SECTION A-A                       |  |  |  |
| .150 [3.8               | .160[4.06]<br>POINT OF<br>CONTACT |  |  |  |
| -                       | .200[5.08]                        |  |  |  |

## 845/895 SERIES HIGH TEMP CARD EDGE CONNECTOR PART NUMBER: 895-134-523-502

CONTACT MATERIAL; COPPER TIN ALLOY CONTACT PLATING: GOLD ON THE MATING AREA, TIN PLATING ON THE CONTACT TAILS, NICKEL UNDERPLATE YOUR CONNECTION TO QUALITY & SERVICE