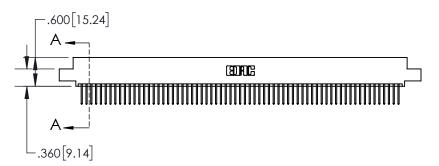

845-ENG-MASTER

INSULATOR MATERIAL: THERMOPLASTIC POLYESTER, UL 94V-0 DAP MATERIAL AVAILABLE UPON REQUEST

**Contact Code 558** 

CONTACT MATERIAL; COPPER ALLOY CONTACT PLATING: GOLD ON THE MATING AREA, TIN PLATING ON THE CONTACT TAILS, NICKEL UNDERPLATE

## 845/895 SERIES HIGH TEMP CARD EDGE CONNECTOR CONTACT CODE 555,556,558,559,560 DIMENSIONS

YOUR CONNECTION TO QUALITY & SERVICE

Contact Code 559

|   | ACAD REFERENCE NO   | . 845-ENG-MASTER |
|---|---------------------|------------------|
|   | DRAWN: R.STA.MONICA | DATE:MAY.16/2017 |
|   | CHECKED:            | DATE:            |
|   | SCALE: 1:1          | SHEET 2 OF 2     |
| D | DRAWING NUMBER      | ISSUE            |