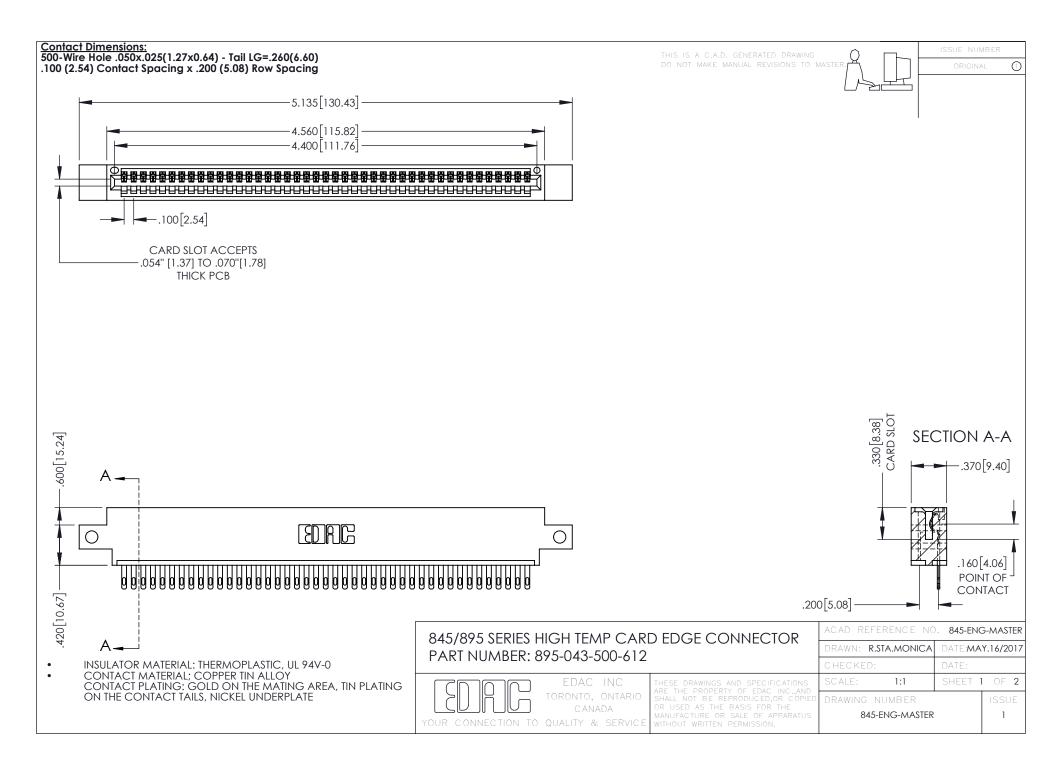

- INSULATOR MATERIAL: THERMOPLASTIC POLYESTER, UL 94V-0 DAP MATERIAL AVAILABLE UPON REQUEST
- CONTACT MATERIAL; COPPER ALLOY

**Contact Code 558** 

CONTACT PLATING: GOLD ON THE MATING AREA, TIN PLATING ON THE CONTACT TAILS, NICKEL UNDERPLATE

## 845/895 SERIES HIGH TEMP CARD EDGE CONNECTOR CONTACT CODE 555,556,558,559,560 DIMENSIONS

YOUR CONNECTION TO QUALITY & SERVICE

Contact Code 559

|   | ACAD REFERENCE NO   | . 845-ENG-MASTER |
|---|---------------------|------------------|
|   | DRAWN: R.STA.MONICA | DATE:MAY.16/2017 |
|   | CHECKED:            | DATE:            |
|   | SCALE: 1:1          | SHEET 2 OF 2     |
| D | DRAWING NUMBER      | ISSUE            |

Contact Code 560

845-ENG-MASTER