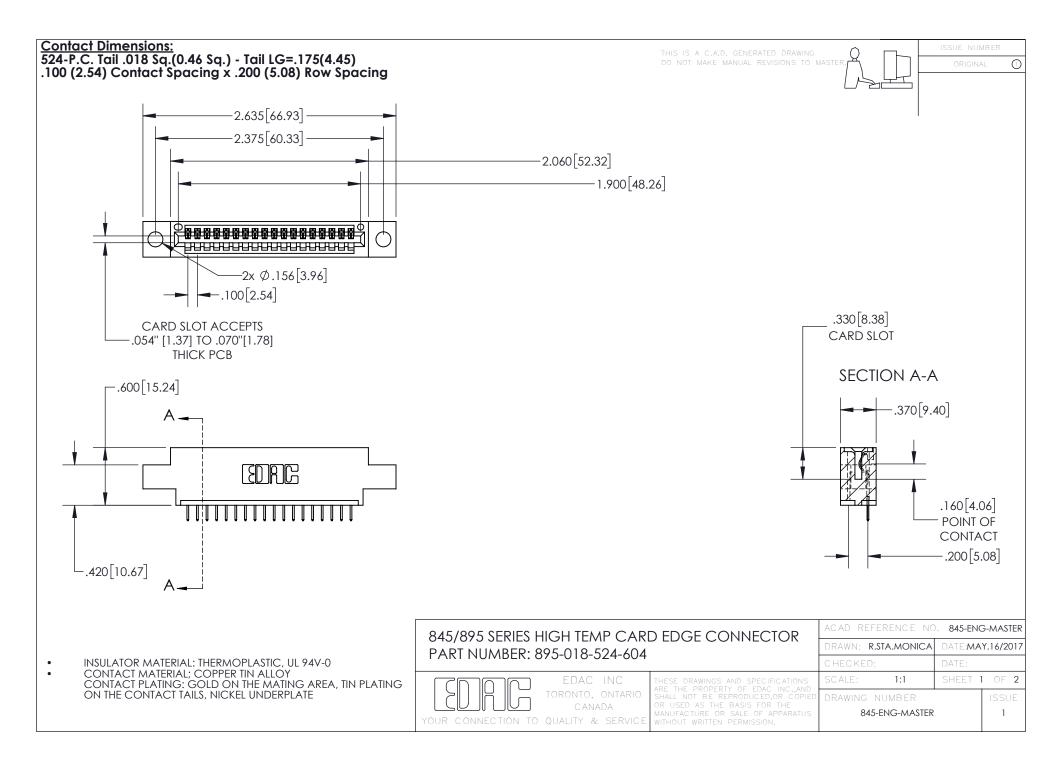

INSULATOR MATERIAL: THERMOPLASTIC POLYESTER, UL 94V-0 DAP MATERIAL AVAILABLE UPON REQUEST

**Contact Code 558** 

CONTACT MATERIAL; COPPER ALLOY CONTACT PLATING: GOLD ON THE MATING AREA, TIN PLATING ON THE CONTACT TAILS, NICKEL UNDERPLATE

## 845/895 SERIES HIGH TEMP CARD EDGE CONNECTOR CONTACT CODE 555,556,558,559,560 DIMENSIONS

YOUR CONNECTION TO QUALITY & SERVICE

Contact Code 559

|   | ACAD REFERENCE NO. 845-ENG-MASTER |                  |  |
|---|-----------------------------------|------------------|--|
|   | DRAWN: R.STA.MONICA               | DATE:MAY.16/2017 |  |
|   | CHECKED:                          | DATE:            |  |
|   | SCALE: 1:1                        | SHEET 2 OF 2     |  |
| D | DRAWING NUMBER                    | ISSUE            |  |

Contact Code 560