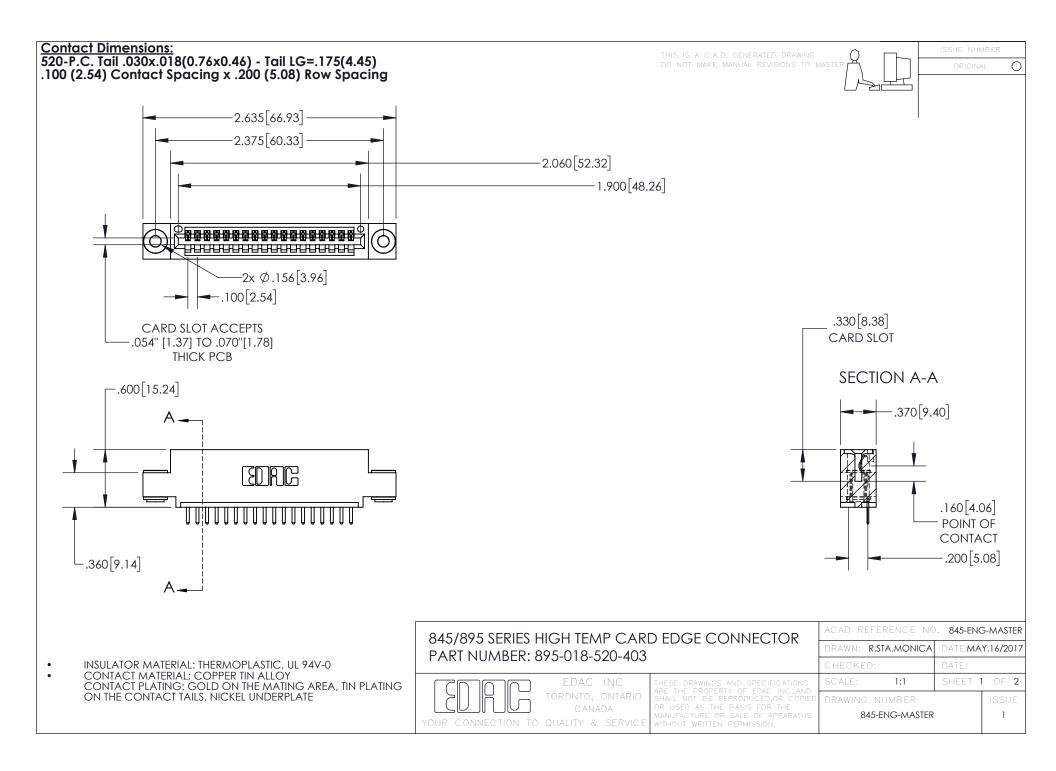

INSULATOR MATERIAL: THERMOPLASTIC POLYESTER, UL 94V-0 DAP MATERIAL AVAILABLE UPON REQUEST

**Contact Code 558** 

CONTACT MATERIAL; COPPER ALLOY CONTACT PLATING: GOLD ON THE MATING AREA, TIN PLATING ON THE CONTACT TAILS, NICKEL UNDERPLATE

## 845/895 SERIES HIGH TEMP CARD EDGE CONNECTOR CONTACT CODE 555,556,558,559,560 DIMENSIONS

YOUR CONNECTION TO QUALITY & SERVICE

Contact Code 559

|   | ACAD REFERENCE NO. 845-ENG-MASTER |                  |  |
|---|-----------------------------------|------------------|--|
|   | DRAWN: R.STA.MONICA               | DATE:MAY.16/2017 |  |
|   | CHECKED:                          | DATE:            |  |
|   | SCALE: 1:1                        | SHEET 2 OF 2     |  |
| D | DRAWING NUMBER                    | ISSUE            |  |

Contact Code 560