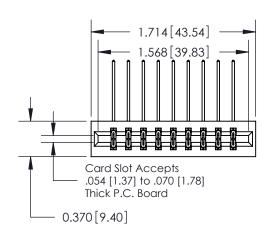

## **Contact Detail**

559-90 Degree Bend (Code 541 Contacts)

.156 [3.96] Contact Spacing x .200 [5.08] Row Spacing

**See Accompanying Pages for: Contact Bend Details** 

THIS IS A C.A.D. GENERATED DRAWING DO NOT MAKE MANUAL REVISIONS TO MASTER.