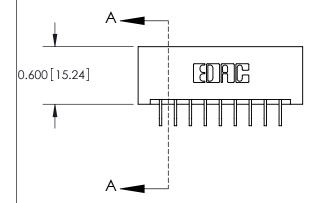

## **Contact Detail**

559-90 Degree Bend (Code 541 Contacts)

.156 [3.96] Contact Spacing x .200 [5.08] Row Spacing

**See Accompanying Pages for: Contact Bend Details** 

THIS IS A C.A.D. GENERATED DRAWING DO NOT MAKE MANUAL REVISIONS TO MASTER.