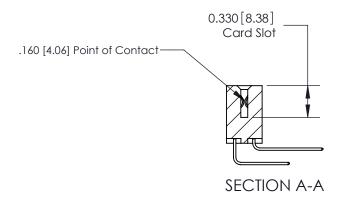

## **Contact Detail**

559-90 Degree Bend (Code 541 Contacts)

.156 [3.96] Contact Spacing x .200 [5.08] Row Spacing

**See Accompanying Pages for: Contact Bend Details** 

THIS IS A C.A.D. GENERATED DRAWING DO NOT MAKE MANUAL REVISIONS TO MASTER.