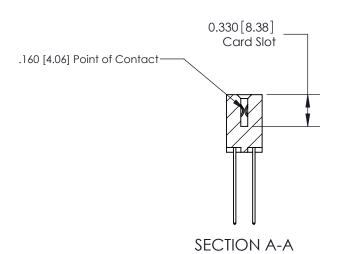

ISSUE NUMBER

ORIGINAL

1

|                     | 837/887 Series High Temp Card Edge Connector |                                                                                                                                                              | ACAD REFERENCE | NO. 837 EN       | 837 ENG MASTER |  |
|---------------------|----------------------------------------------|--------------------------------------------------------------------------------------------------------------------------------------------------------------|----------------|------------------|----------------|--|
| Contact Bend Detail |                                              | DRAWN: J.LEE                                                                                                                                                 | DATE: OC       | DATE: OCT. 06/09 |                |  |
|                     | Confact bend Detail                          |                                                                                                                                                              | CHECKED:       | DATE:            |                |  |
|                     | EDAC INC                                     | TORONTO, ONTARIO CANADA  ARE THE PROPERTY OF EDAC INC., AND SHALL NOT BE REPRODUCED, OR COPIED OR USED AS THE BASIS FOR THE MANUFACTURE OR SALE OF APPARATUS | SCALE: NTS     | SHEET            | 2 <b>OF</b> 2  |  |
|                     | TORONTO, ONTARIO                             |                                                                                                                                                              | DRAWING NUMBER |                  | ISSUE          |  |
|                     | YOUR CONNECTION TO QUALITY & SERVICE         |                                                                                                                                                              | 837 Assembly   |                  | 1              |  |