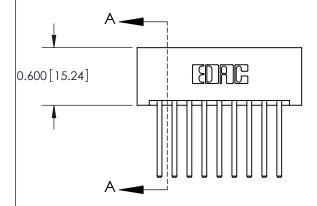

## **Mounting Option**

01-No Mounting Lugs

## **Contact Detail**

544-Wire Wrap .050x.025(1.27x0.64) - Tail LG=.750(19.05) .156 [3.96] Contact Spacing x .200 [5.08] Row Spacing

**See Accompanying Pages for:** 

**Contact Bend Details** 

THIS IS A C.A.D. GENERATED DRAWING DO NOT MAKE MANUAL REVISIONS TO MASTER.