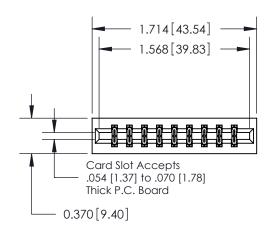

## **Mounting Option**

01-No Mounting Lugs

## **Contact Detail**

544-Wire Wrap .050x.025(1.27x0.64) - Tail LG=.750(19.05) .156 [3.96] Contact Spacing x .200 [5.08] Row Spacing

**See Accompanying Pages for:** 

**Contact Bend Details** 

THIS IS A C.A.D. GENERATED DRAWING DO NOT MAKE MANUAL REVISIONS TO MASTER.