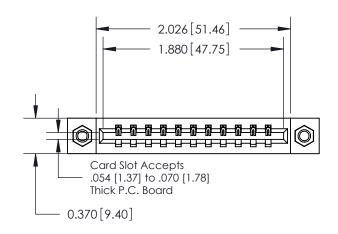

## **Contact Detail**

540-Wire Wrap .025 Sq.(0.64 Sq.) - Tail LG=.560(14.22) .156 [3.96] Contact Spacing x .200 [5.08] Row Spacing

**See Accompanying Pages for: Contact Bend Details** 

THIS IS A C.A.D. GENERATED DRAWING DO NOT MAKE MANUAL REVISIONS TO MASTER.