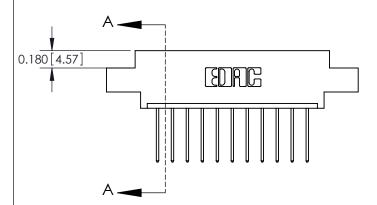

## **Contact Detail**

540-Wire Wrap .025 Sq.(0.64 Sq.) - Tail LG=.560(14.22) .156 [3.96] Contact Spacing x .200 [5.08] Row Spacing

**See Accompanying Pages for: Contact Bend Details** 

THIS IS A C.A.D. GENERATED DRAWING DO NOT MAKE MANUAL REVISIONS TO MASTER.