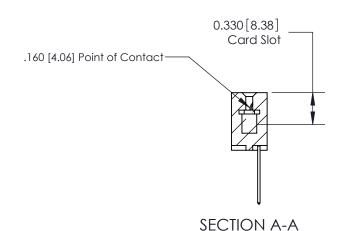

## **Contact Detail**

540-Wire Wrap .025 Sq.(0.64 Sq.) - Tail LG=.560(14.22) .156 [3.96] Contact Spacing x .200 [5.08] Row Spacing

**See Accompanying Pages for: Contact Bend Details** 

THIS IS A C.A.D. GENERATED DRAWING DO NOT MAKE MANUAL REVISIONS TO MASTER.