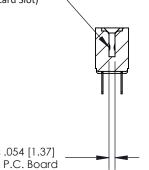

Card Slot Accepts .054 [1.37] to .070 [1.78] Thick P.C. Board

**See Accompanying Page for:** 

**Contact Bend Details** 

807/857 Series High Temp Card Edge Connector Part Number: 857-036-520-201

YOUR CONNECTION TO QUALITY & SERVICE