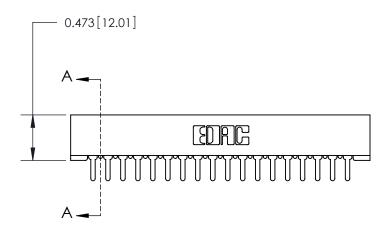

## **Contact Detail**

PC Tail .046x.013(1.17x0.33) - Tail LG=.213(5.41)

.156 [3.96] Contact Spacing x .200 [5.08] Row Spacing

**SECTION A-A** 

.095 [2.41] Point of Contact (Measured from bottom of Card Slot)

Card Slot Accepts .054 [1.37] to .070 [1.78] Thick P.C. Board

**See Accompanying Page for:** 

**Contact Bend Details** 

807/857 Series High Temp Card Edge Connector Part Number: 857-036-520-201

YOUR CONNECTION TO QUALITY & SERVICE