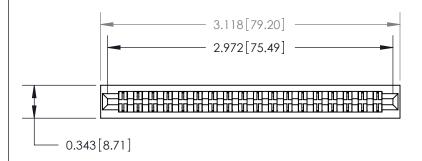

## **Contact Detail**

PC Tail .046x.013(1.17x0.33) - Tail LG=.213(5.41)

.156 [3.96] Contact Spacing x .200 [5.08] Row Spacing

**SECTION A-A** 

.095 [2.41] Point of Contact (Measured from bottom of Card Slot)