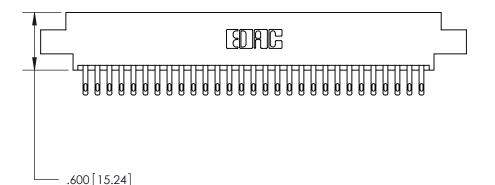

ISSUE NUMBER

ORIGINAL

Card Slot Accepts .054 [1.37] to .070 [1.78] Thick P.C. Board .330 [8.38] Card Slot .160 [4.07] Point of Contact -

INSULATOR MATERIAL: THERMOPLASTIC POLYESTER, UL 94V-0 CONTACT MATERIAL; COPPER, NICKEL, TIN ALLOY CA-725 CONTACT PLATING: GOLD ON THE MATING AREA, TIN-LEAD

ON THE CONTACT TAILS, NICKEL UNDERPLATE

846/896 SERIES HIGH TEMP CARD EDGE CONNECTOR PART NUMBER: 846-058-500-804

YOUR CONNECTION TO QUALITY & SERVICE

**EDAC INC** TORONTO, ONTARIO CANADA

THESE DRAWINGS AND SPECIFICATIONS ARE THE PROPERTY OF EDAC INC.,AND SHALL NOT BE REPRODUCED, OR COPIED OR USED AS THE BASIS FOR THE MANUFACTURE OR SALE OF APPARATUS WITHOUT WRITTEN PERMISSION.