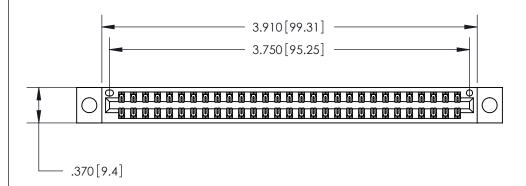

<u>Contact Dimensions:</u>
500-Wire Hole .050x.025 (1.27x0.64) - Tail LG. =.260 (6.60) .125 (3.18) Contact Spacing x .250 (6.35) Row Spacing

THIS IS A C.A.D. GENERATED DRAWING DO NOT MAKE MANUAL REVISIONS TO MASTER.

ISSUE NUMBER

ORIGINAL

Card Slot Accepts .054 [1.37] to .070 [1.78] Thick P.C. Board .330 [8.38] Card Slot .160 [4.07] Point of Contact -

INSULATOR MATERIAL: THERMOPLASTIC POLYESTER, UL 94V-0 CONTACT MATERIAL; COPPER, NICKEL, TIN ALLOY CA-725 CONTACT PLATING: GOLD ON THE MATING AREA, TIN-LEAD

ON THE CONTACT TAILS, NICKEL UNDERPLATE

846/896 SERIES HIGH TEMP CARD EDGE CONNECTOR PART NUMBER: 846-058-500-804

YOUR CONNECTION TO QUALITY & SERVICE

**EDAC INC** TORONTO, ONTARIO CANADA

THESE DRAWINGS AND SPECIFICATIONS ARE THE PROPERTY OF EDAC INC.,AND SHALL NOT BE REPRODUCED, OR COPIED OR USED AS THE BASIS FOR THE MANUFACTURE OR SALE OF APPARATUS WITHOUT WRITTEN PERMISSION.