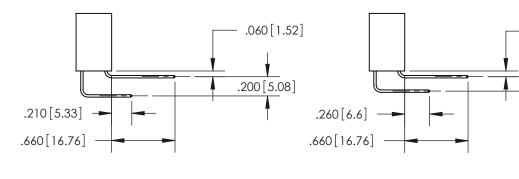

<u>Contact Dimensions:</u>
500-Wire Hole .050x.025 (1.27x0.64) - Tail LG. =.260 (6.60) .125 (3.18) Contact Spacing x .250 (6.35) Row Spacing

THIS IS A C.A.D. GENERATED DRAWING DO NOT MAKE MANUAL REVISIONS TO MASTER.

THIS IS A C.A.D. GENERATED DRAWING DO NOT MAKE MANUAL REVISIONS TO MASTER.

ISSUE NUMBER

.165[4.19]

ORIGINAL

1

.060 [1.52] .150 [3.81] .125(3.18) to .210(5.33)

.375 [9.54] .125(3.18) to .210(5.33)

**Contact Code 558** 

**Contact Code 559** 

**Contact Code 560** 

INSULATOR MATERIAL: THERMOPLASTIC POLYESTER, UL 94V-0 CONTACT MATERIAL; COPPER, NICKEL, TIN ALLOY CA-725 CONTACT PLATING: GOLD ON THE MATING AREA, TIN-LEAD ON THE CONTACT TAILS, NICKEL UNDERPLATE

## 846/896 SERIES HIGH TEMP CARD EDGE CONNECTOR CONTACT CODE 555,556,558,559,560 DIMENSIONS

YOUR CONNECTION TO QUALITY & SERVICE

**EDAC INC** TORONTO, ONTARIO CANADA

THESE DRAWINGS AND SPECIFICATIONS ARE THE PROPERTY OF EDAC INC.,AND SHALL NOT BE REPRODUCED, OR COPIED OR USED AS THE BASIS FOR THE MANUFACTURE OR SALE OF APPARATUS WITHOUT WRITTEN PERMISSION.

**Outside Tails** 

**Outside Tails** 

|  | ACAD REFERENCE NO. |       | 846-ENG-MASTER   |        |
|--|--------------------|-------|------------------|--------|
|  | DRAWN:             | J.LEE | DATE: APR. 22/09 |        |
|  | CHECKED:           |       | DATE:            |        |
|  | SCALE:             | 1:1   | SHEET            | 2 OF 2 |
|  | DRAWING NUMBER     |       | ISSUE            |        |