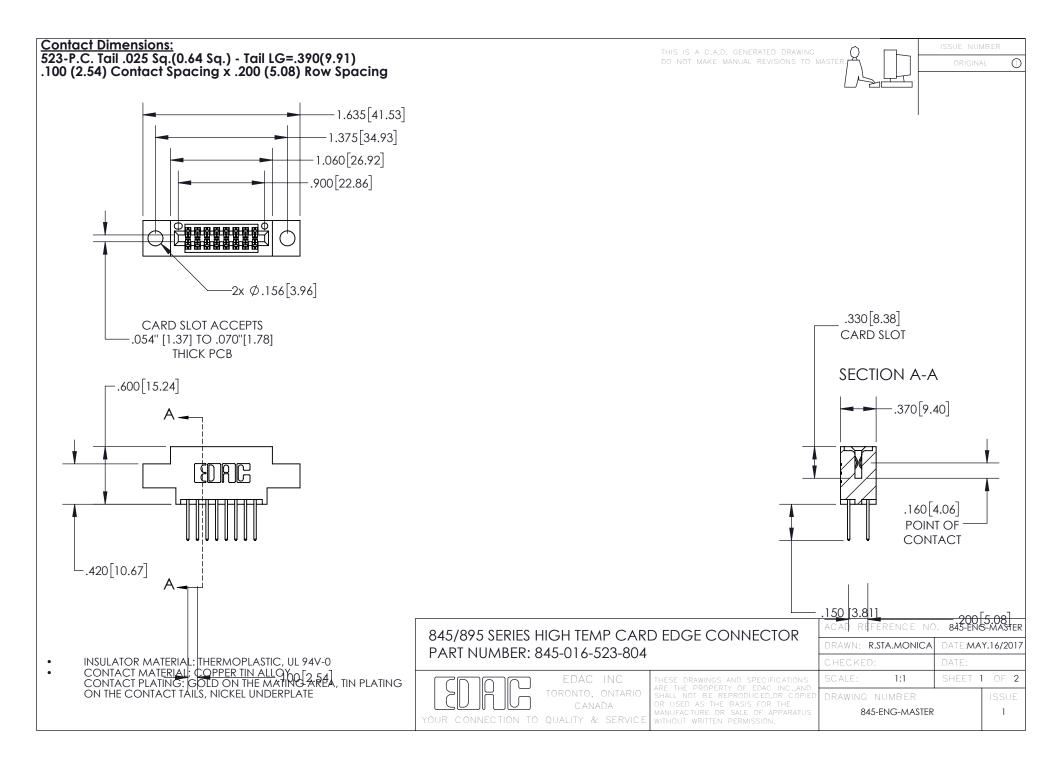

- INSULATOR MATERIAL: THERMOPLASTIC POLYESTER, UL 94V-0 DAP MATERIAL AVAILABLE UPON REQUEST
- CONTACT MATERIAL; COPPER ALLOY

CONTACT PLATING: GOLD ON THE MATING AREA, TIN PLATING ON THE CONTACT TAILS, NICKEL UNDERPLATE