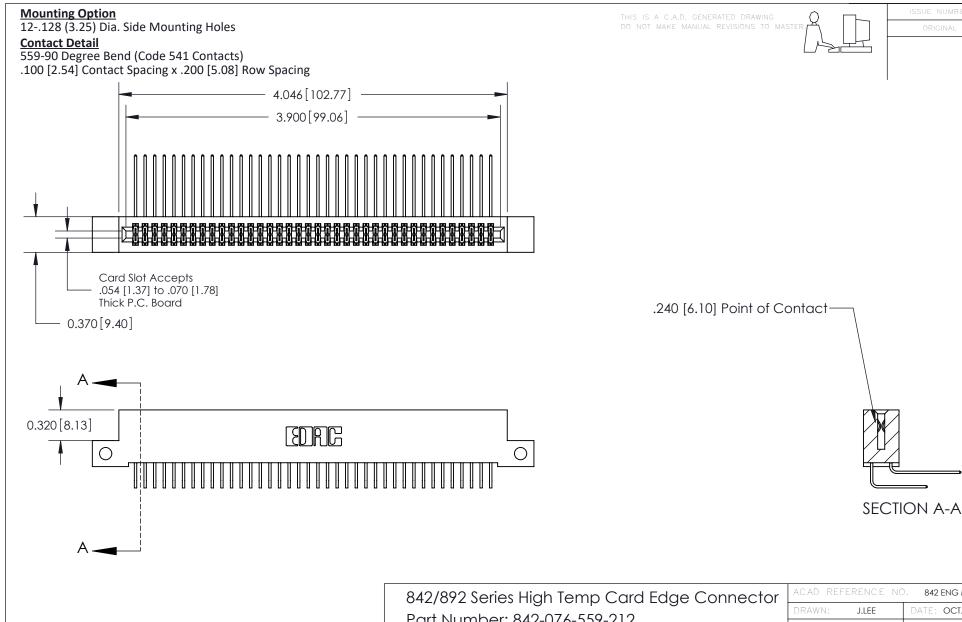

THIS IS A C.A.D. GENERATED DRAWING DO NOT MAKE MANUAL REVISIONS TO MASTER

ISSUE NUMBER

ORIGINAL

1

| 842/892 Series High Temp Card Edge Co<br>Mounting Options  | DRAWN: J.LEE DATE: OCT. 06/09  CHECKED: DATE: |
|------------------------------------------------------------|-----------------------------------------------|
| EDAC INC THESE DRAWINGS AND S                              |                                               |
|                                                            | DUCED,OR COPIED DRAWING NUMBER ISSUE          |
| YOUR CONNECTION TO QUALITY & SERVICE WITHOUT WRITTEN PERMI |                                               |