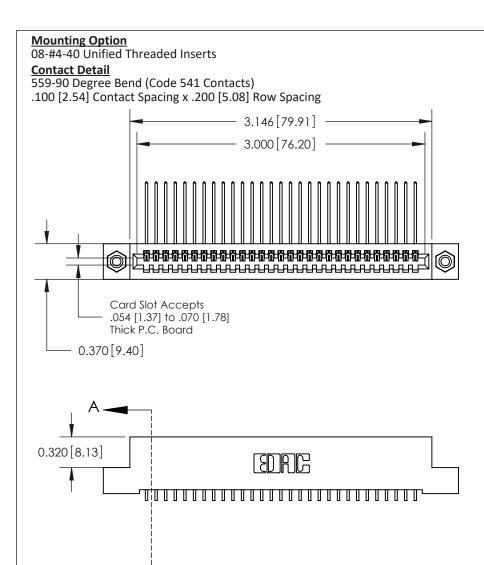

See Accompanying Pages for:
Contact Bend Details

Mounting Options

THIS IS A C.A.D. GENERATED DRAWING DO NOT MAKE MANUAL REVISIONS TO MASTER

ORIGINAL (1)

| 842/892 Series High Temp Card Edge Connector<br>Contact Bend Detail |                                                                                                 | ACAD REFERENCE NO. 842 ENG MASTER |             |                  |        |
|---------------------------------------------------------------------|-------------------------------------------------------------------------------------------------|-----------------------------------|-------------|------------------|--------|
|                                                                     |                                                                                                 | DRAWN:                            | J.LEE       | DATE: OCT. 06/09 |        |
|                                                                     |                                                                                                 | CHECKED:                          |             | DATE:            |        |
| EDAC INC                                                            | THESE DRAWINGS AND SPECIFICATIONS ARE THE PROPERTY OF EDAC INCAND                               | SCALE:                            | NTS         | SHEET :          | 2 OF 3 |
| TORONTO, ONTARIO                                                    | SHALL NOT BE REPRODUCED,OR COPIED OR USED AS THE BASIS FOR THE MANUFACTURE OR SALE OF APPARATUS | DRAWING                           | NUMBER      |                  | ISSUE  |
| YOUR CONNECTION TO QUALITY & SERVICE                                |                                                                                                 | 8                                 | 42 Assembly |                  | 1      |