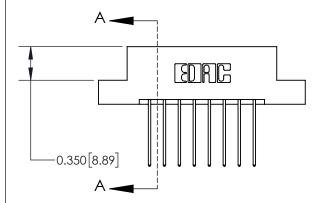

**Mounting Option** 

04-.156 (3.96) Dia. Mounting Holes

ISSUE NUMBER ORIGINAL

837/887 Series High Temp Card Edge Connector Part Number: 837-016-542-204

**EDAC INC** TORONTO, ONTARIO CANADA

THESE DRAWINGS AND SPECIFICATIONS ARE THE PROPERTY OF EDAC INC.,AND SHALL NOT BE REPRODUCED, OR COPIED OR USED AS THE BASIS FOR THE MANUFACTURE OR SALE OF APPARATUS WITHOUT WRITTEN PERMISSION.