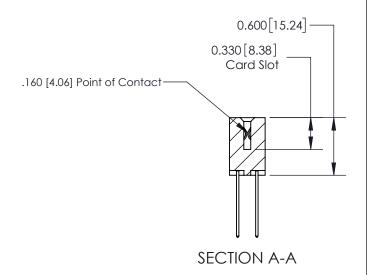

ISSUE NUMBER

ORIGINAL

1

| 837/887 Series High Temp Card Edge Connector<br>Contact Bend Detail |                                                                                                                                     | ACAD REFERENCE NO. | 837 ENG MASTER   |               |
|---------------------------------------------------------------------|-------------------------------------------------------------------------------------------------------------------------------------|--------------------|------------------|---------------|
|                                                                     |                                                                                                                                     | DRAWN: J.LEE       | DATE: OCT. 06/09 |               |
|                                                                     |                                                                                                                                     | CHECKED:           | DATE:            |               |
| EDAC INC                                                            | THESE DRAWINGS AND SPECIFICATIONS ARE THE PROPERTY OF EDAC INC.,AND SHALL NOT BE REPRODUCED, OR COPIED OR USED AS THE BASIS FOR THE | SCALE: NTS         | SHEET            | 2 <b>OF</b> 2 |
| TORONTO, ONTARIO CANADA                                             |                                                                                                                                     | DRAWING NUMBER     | •                | ISSUE         |
| YOUR CONNECTION TO QUALITY & SERVICE                                | MANUFACTURE OR SALE OF APPARATUS WITHOUT WRITTEN PERMISSION.                                                                        | 837 Assembly       |                  | 1             |