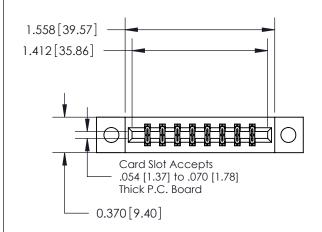

ISSUE NUMBER ORIGINAL

837/887 Series High Temp Card Edge Connector Part Number: 837-016-542-204

**EDAC INC** TORONTO, ONTARIO CANADA

THESE DRAWINGS AND SPECIFICATIONS ARE THE PROPERTY OF EDAC INC.,AND SHALL NOT BE REPRODUCED, OR COPIED OR USED AS THE BASIS FOR THE MANUFACTURE OR SALE OF APPARATUS WITHOUT WRITTEN PERMISSION.