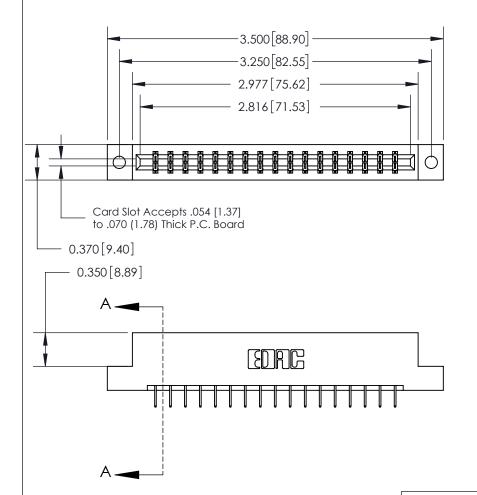

ISSUE NUMBER

ORIGINAL

SECTION A-A 0.388 [9.86] Card Slot .160 [4.06] Point of Contact-

## **See Accompanying Page for:**

- **Bend Detail**
- **Mounting Options**

833 Series High Temp Card Edge Connector Part Number: 833-034-524-202

**EDAC INC** TORONTO, ONTARIO CANADA

THESE DRAWINGS AND SPECIFICATIONS ARE THE PROPERTY OF EDAC INC.,AND SHALL NOT BE REPRODUCED, OR COPIED OR USED AS THE BASIS FOR THE MANUFACTURE OR SALE OF APPARATUS WITHOUT WRITTEN PERMISSION.

| ACAD REFERENCE NO. | 833 ENG MASTER   |  |  |
|--------------------|------------------|--|--|
| DRAWN: J.LEE       | DATE: OCT. 14/09 |  |  |
| CHECKED:           | DATE:            |  |  |
| SCALE: NTS         | SHEET 1 OF 3     |  |  |
| DRAWING NUMBER     | ISSUE            |  |  |
| 833 Assembly       | 1                |  |  |