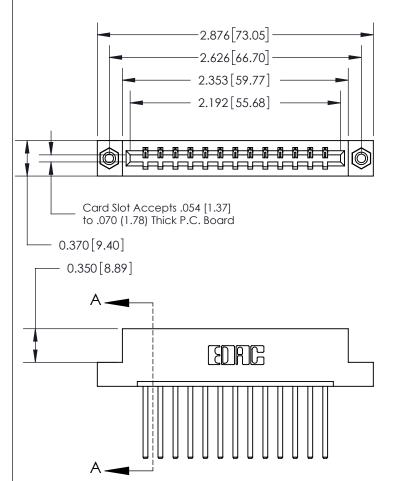

THIS IS A C.A.D. GENERATED DRAWING DO NOT MAKE MANUAL REVISIONS TO MASTER.

ORIGINAL

|                               | SECTION A-A  |
|-------------------------------|--------------|
|                               | 0.388 [9.86] |
| 1/0//0// 0// 0// 1            | Card Slot    |
| .160 [4.06] Point of Contact— |              |
|                               |              |
|                               |              |
|                               |              |

ACAD REFERENCE NO.

833 Series High Temp Card Edge Connector Part Number: 833-013-544-108

**EDAC INC** TORONTO, ONTARIO CANADA YOUR CONNECTION TO QUALITY & SERVICE

THESE DRAWINGS AND SPECIFICATIONS ARE THE PROPERTY OF EDAC INC.,AND SHALL NOT BE REPRODUCED, OR COPIED OR USED AS THE BASIS FOR THE MANUFACTURE OR SALE OF APPARATUS WITHOUT WRITTEN PERMISSION.

|                | 000 2.10         | 7710 101211   |  |
|----------------|------------------|---------------|--|
| DRAWN: J.LEE   | DATE: OCT. 14/09 |               |  |
| CHECKED:       | DATE:            |               |  |
| SCALE: NTS     | SHEET            | 1 <b>OF</b> 3 |  |
| DRAWING NUMBER |                  | ISSUE         |  |
| 833 Assembly   |                  | 1             |  |