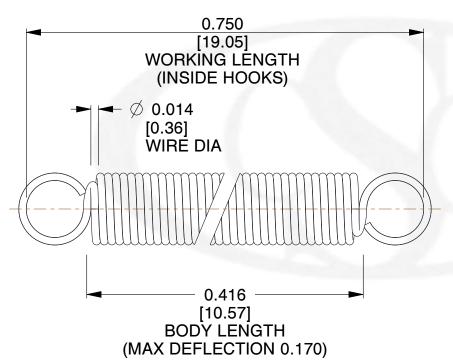

## NOTES:

1. Material: Music Wire

2. Finish:

3. Sugg Max. Load : 0.550 (lbs)
4. Sugg Max. Deflection : 0.170 (in)

5. All Drawing Dimensions are in Inches [mm]

6. Coil Cou

info@centuryspring.com

800.237.5225

SCALE

3.000

COMPONENT SPRINGS

ZZ3-11

UNIT
INCH [mm]
SHEET
1 of 1