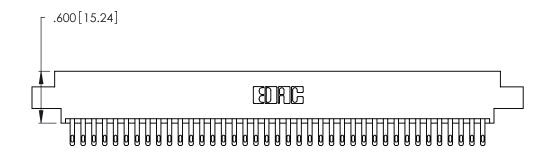

<u>Contact Dimensions:</u>
500-Wire Hole .050x.025 (1.27x0.64) - Tail LG. =.260 (6.60)
.125 (3.18) Contact Spacing x .250 (6.35) Row Spacing

.370 [9.4]

THIS IS A C.A.D. GENERATED DRAWING DO NOT MAKE MANUAL REVISIONS TO MASTER.

Card Slot Accepts .054 [1.37] to .070 [1.78] Thick P.C. Board .330 [8.38] Card Slot .160 [4.07] Point of Contact

INSULATOR MATERIAL: THERMOPLASTIC POLYESTER, UL 94V-0 CONTACT MATERIAL; COPPER, NICKEL, TIN ALLOY CA-725