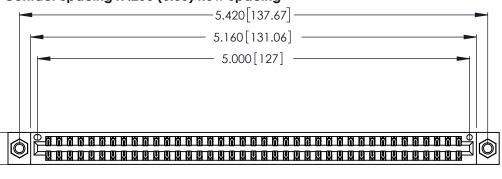

<u>Contact Dimensions:</u>
500-Wire Hole .050x.025 (1.27x0.64) - Tail LG. =.260 (6.60)
.125 (3.18) Contact Spacing x .250 (6.35) Row Spacing

.370 [9.4]

THIS IS A C.A.D. GENERATED DRAWING DO NOT MAKE MANUAL REVISIONS TO MASTER.

Card Slot Accepts .054 [1.37] to .070 [1.78] Thick P.C. Board .330 [8.38] Card Slot .160 [4.07] Point of Contact

INSULATOR MATERIAL: THERMOPLASTIC POLYESTER, UL 94V-0 CONTACT MATERIAL; COPPER, NICKEL, TIN ALLOY CA-725