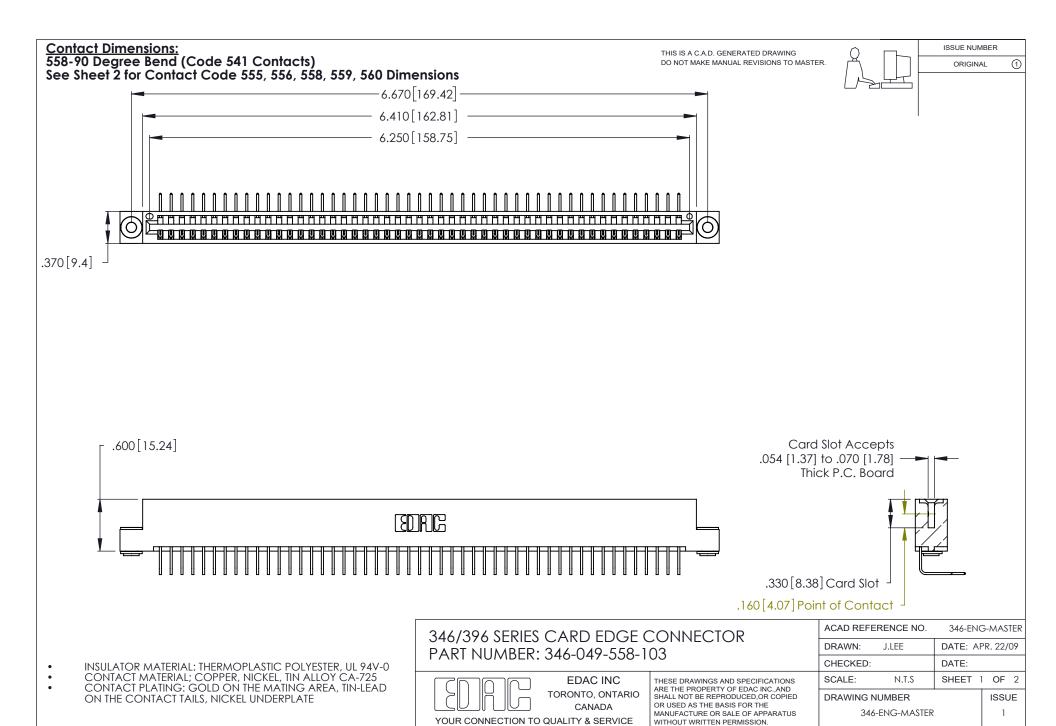

THIS IS A C.A.D. GENERATED DRAWING DO NOT MAKE MANUAL REVISIONS TO MASTER.

ISSUE NUMBER

ORIGINAL

1

**Contact Code 555** 

Contact Code 556

**Contact Code 558** 

**Contact Code 559** 

Contact Code 560

INSULATOR MATERIAL: THERMOPLASTIC POLYESTER, UL 94V-0 CONTACT MATERIAL; COPPER, NICKEL, TIN ALLOY CA-725 CONTACT PLATING: GOLD ON THE MATING AREA, TIN-LEAD

ON THE CONTACT TAILS, NICKEL UNDERPLATE

346/396 SERIES CARD EDGE CONNECTOR CONTACT CODE 555,556,558,559,560 DIMENSIONS

YOUR CONNECTION TO QUALITY & SERVICE

**EDAC INC** TORONTO, ONTARIO CANADA

THESE DRAWINGS AND SPECIFICATIONS ARE THE PROPERTY OF EDAC INC.,AND SHALL NOT BE REPRODUCED, OR COPIED OR USED AS THE BASIS FOR THE MANUFACTURE OR SALE OF APPARATUS WITHOUT WRITTEN PERMISSION.