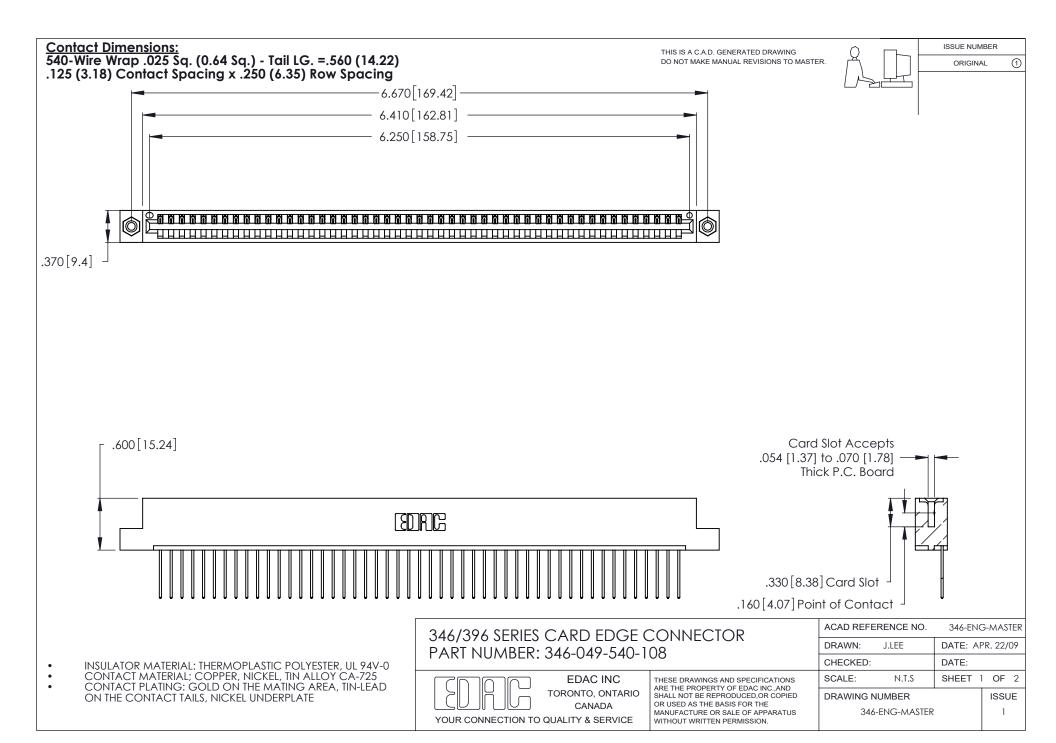

THIS IS A C.A.D. GENERATED DRAWING DO NOT MAKE MANUAL REVISIONS TO MASTER.

ISSUE NUMBER

ORIGINAL

1

**Contact Code 555** 

Contact Code 556

**Contact Code 558** 

**Contact Code 559** 

Contact Code 560

INSULATOR MATERIAL: THERMOPLASTIC POLYESTER, UL 94V-0 CONTACT MATERIAL; COPPER, NICKEL, TIN ALLOY CA-725 CONTACT PLATING: GOLD ON THE MATING AREA, TIN-LEAD

ON THE CONTACT TAILS, NICKEL UNDERPLATE

346/396 SERIES CARD EDGE CONNECTOR CONTACT CODE 555,556,558,559,560 DIMENSIONS

YOUR CONNECTION TO QUALITY & SERVICE

**EDAC INC** TORONTO, ONTARIO CANADA

THESE DRAWINGS AND SPECIFICATIONS ARE THE PROPERTY OF EDAC INC.,AND SHALL NOT BE REPRODUCED, OR COPIED OR USED AS THE BASIS FOR THE MANUFACTURE OR SALE OF APPARATUS WITHOUT WRITTEN PERMISSION.