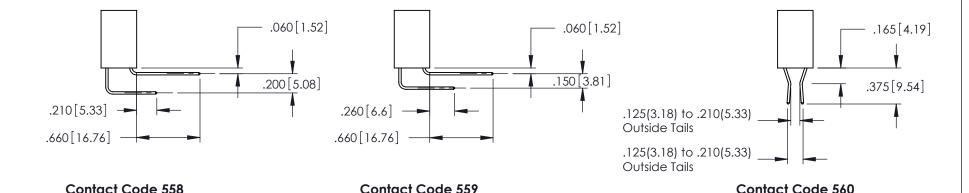

**Contact Code 555** 

**Contact Code 556** 

INSULATOR MATERIAL: THERMOPLASTIC POLYESTER, UL 94V-0 CONTACT MATERIAL; COPPER, NICKEL, TIN ALLOY CA-725

CONTACT PLATING: GOLD ON THE MATING AREA, TIN-LEAD ON THE CONTACT TAILS, NICKEL UNDERPLATE