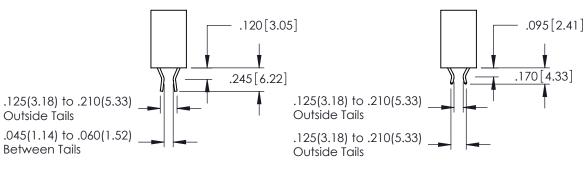

**Contact Code 555** 

**Contact Code 556** 

INSULATOR MATERIAL: THERMOPLASTIC POLYESTER, UL 94V-0 CONTACT MATERIAL; COPPER, NICKEL, TIN ALLOY CA-725

CONTACT PLATING: GOLD ON THE MATING AREA, TIN-LEAD ON THE CONTACT TAILS, NICKEL UNDERPLATE