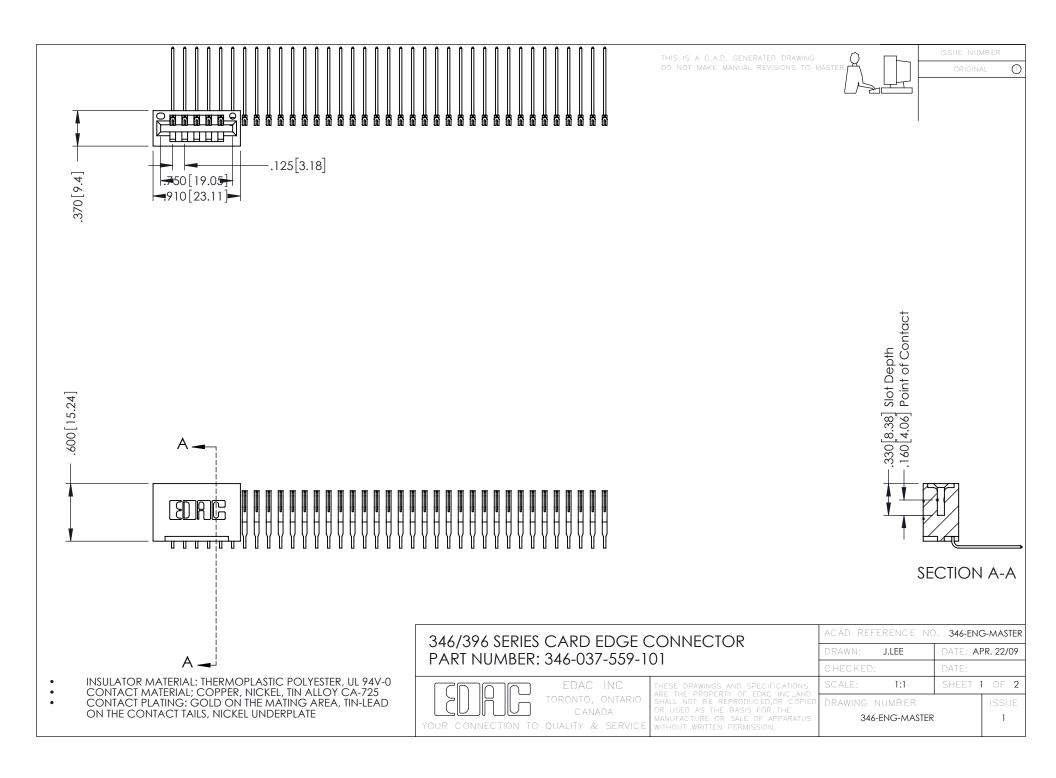

**Contact Code 555** 

**Contact Code 556** 



INSULATOR MATERIAL: THERMOPLASTIC POLYESTER, UL 94V-0 CONTACT MATERIAL; COPPER, NICKEL, TIN ALLOY CA-725

CONTACT PLATING: GOLD ON THE MATING AREA, TIN-LEAD ON THE CONTACT TAILS, NICKEL UNDERPLATE

## 346/396 SERIES CARD EDGE CONNECTOR CONTACT CODE 555,556,558,559,560 DIMENSIONS

YOUR CONNECTION TO QUALITY & SERVICE

|   | ACAD REFERENCE NO. 346-ENG-MASTER |                  |
|---|-----------------------------------|------------------|
|   | DRAWN: J.LEE                      | DATE: APR. 22/09 |
|   | CHECKED:                          | DATE:            |
|   | SCALE: 1:1                        | SHEET 2 OF 2     |
| D | DRAWING NUMBER                    | ISSUE            |

346-ENG-MASTER